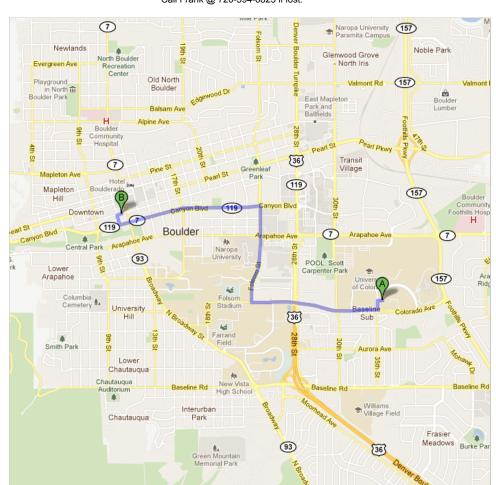

## Directions to 1123 Walnut St, Boulder, CO 80302

2.6 mi – about 9 mins
Directions from LASP to the Walnut Brewery.
Reservation is at 6:30 pm, Tuesday, October 25, under the name "Solar". Call Frank @ 720-394-6823 if lost.

## 1234 Innovation Dr, Boulder, CO 80303

|   | Head west toward Innovation Dr                                       | <b>go 174 ft</b><br>total 174 ft |
|---|----------------------------------------------------------------------|----------------------------------|
| + | 2. Turn left onto Innovation Dr                                      | go 348 ft<br>total 0.1 mi        |
| 7 | Slight right onto Colorado Ave     About 4 mins                      | go 0.8 mi<br>total 0.9 mi        |
| Ľ | Turn right onto Folsom St     About 2 mins                           | <b>go 0.6 mi</b><br>total 1.6 mi |
| + | 5. Turn left onto Canyon Blvd About 2 mins                           | <b>go 0.9 mi</b><br>total 2.5 mi |
| Ľ | 6. Turn right onto 11th St                                           | go 361 ft<br>total 2.6 mi        |
| Ľ | 7. Take the 1st right onto Walnut St Destination will be on the left | go 167 ft<br>total 2.6 mi        |
| B | 1123 Walnut St, Boulder, CO 80302                                    |                                  |