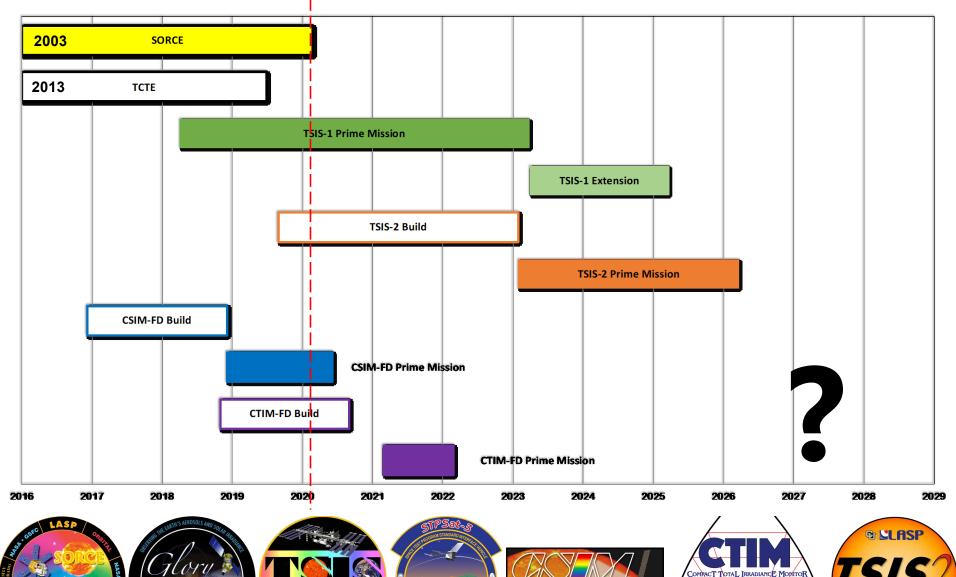

# Overlapping Missions Supporting Continuit

# Maintaining the Record

### Maintaining the Record

### Mission Triangles