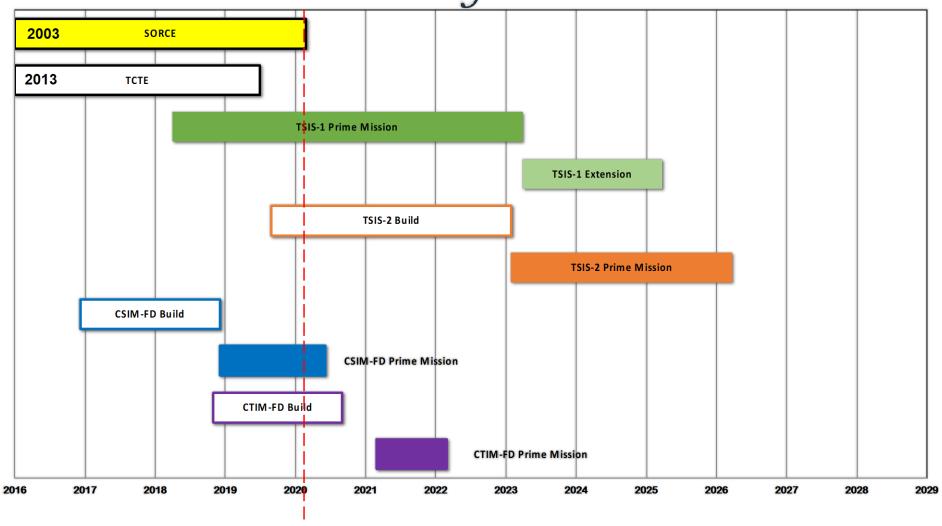

m CSIM and CTIM lessons learned
- Upgrade CSIM to a 3-channel instrument requires 12U spacecraft
- CTIM single detector head (4 channels)
- Extend LASP 6U Cubesat design to 12U
  - Minor changes to physical layout, 6U avionics, larger solar panel design
- Improve parts reliability
- Selectively move from Cubesat-class project engineering and production processes towards Class-D like project requirements (EEE parts, QA, SE, CM)















#### cTSIS - Some Assumptions

- Development and Launch Schedule driven by overlap with TSIS-2
  - Many 12U launch opportunities
- CTIM on-orbit results must inform cTSIS build
- ♦ 8 month overlap with TSIS-2 (2 mo checkout, 6 mo sci)
- ♦ Notional 24 month build for cTSIS (CTIM is 22mo including SC development)















# Maintaining the Record

















### Maintaining the Record

















### Mission Triangles

















# 7515

# TO BE CONTINUED