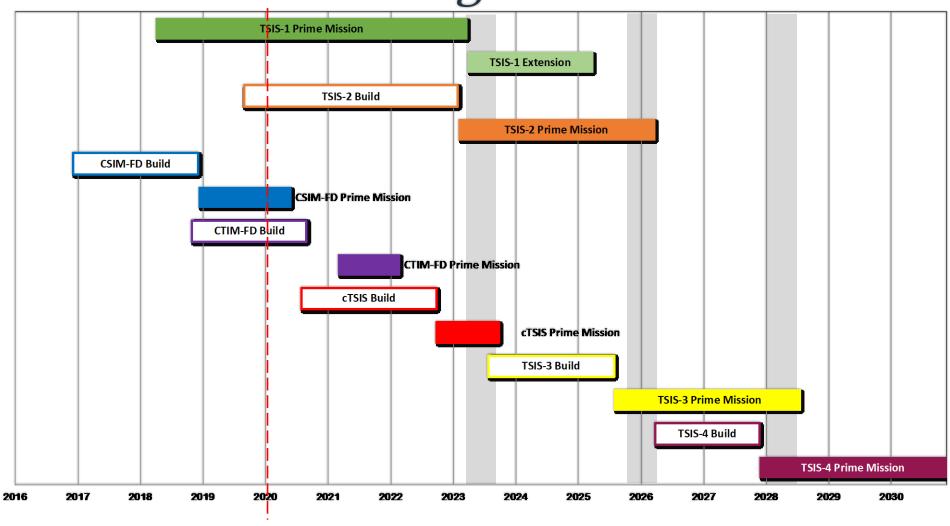

# Overlapping Missions Supporting Continuit

# Maintaining the Record

### Maintaining the Record

### Mission Triangles