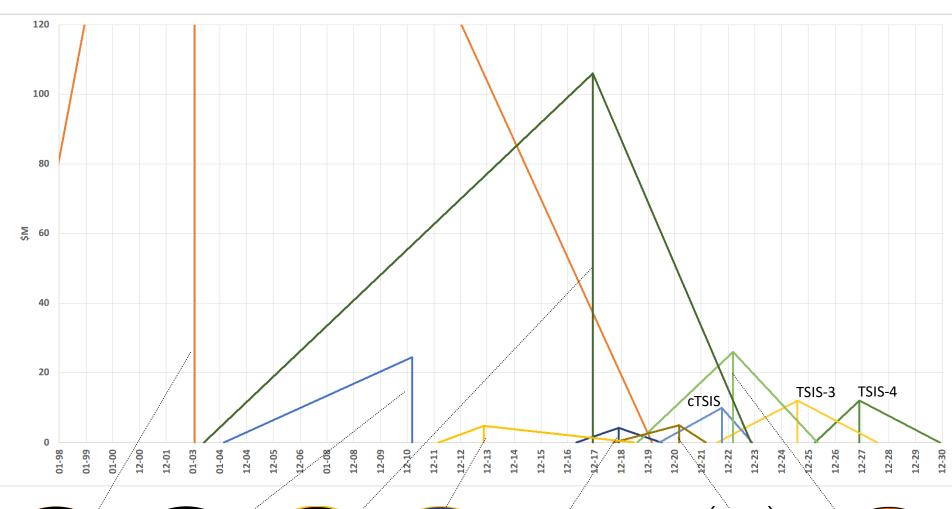

2U spacecraft
- CTIM single detector head (4 channels)
- Extend LASP 6U Cubesat design to 12U
  - Minor changes to physical layout, 6U avionics, larger solar panel design
- Improve parts reliability
- Selectively move from Cubesat-class project engineering and production processes towards Class-D like project requirements (EEE parts, QA, SE, CM)















#### cTSIS - Some Assumptions

- Development and Launch Schedule driven by overlap with TSIS-2
  - Many 12U launch opportunities
- CTIM on-orbit results must inform cTSIS build
- ♦ 8 month overlap with TSIS-2 (2 mo checkout, 6 mo sci)
- ♦ Notional 24 month build for cTSIS (CTIM is 22mo including SC development)















# Maintaining the Record

















### Maintaining the Record

















### Mission Triangles

















# 7515

# TO BE CONTINUED