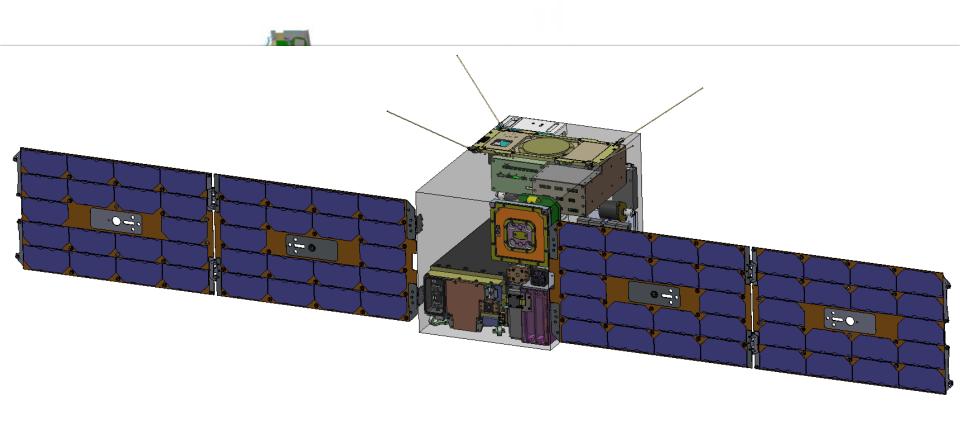

#### cTSIS Mission Demonstration

- Leveraging compact SIM and TIM developments into reliable, long-term solution to data record
  - Demonstrate that CSIM and CTIM can fully meet TSIS requirements for accuracy, stability, and reporting
  - Demonstrate regular and reliable mission operations, data capture, processing through improving automation and efficiencies from CSIM and CTIM lessons learned
- Upgrade CSIM to a 3-channel instrument requires 12U spacecraft
- CTIM single detector head (4 channels)
- Extend LASP 6U Cubesat design to 12U
  - Minor changes to physical layout, 6U avionics, larger solar panel design
- Improve parts reliability
- Selectively move from Cubesat-class project engineering and production processes towards Class-D like project requirements (EEE parts, QA, SE, CM)