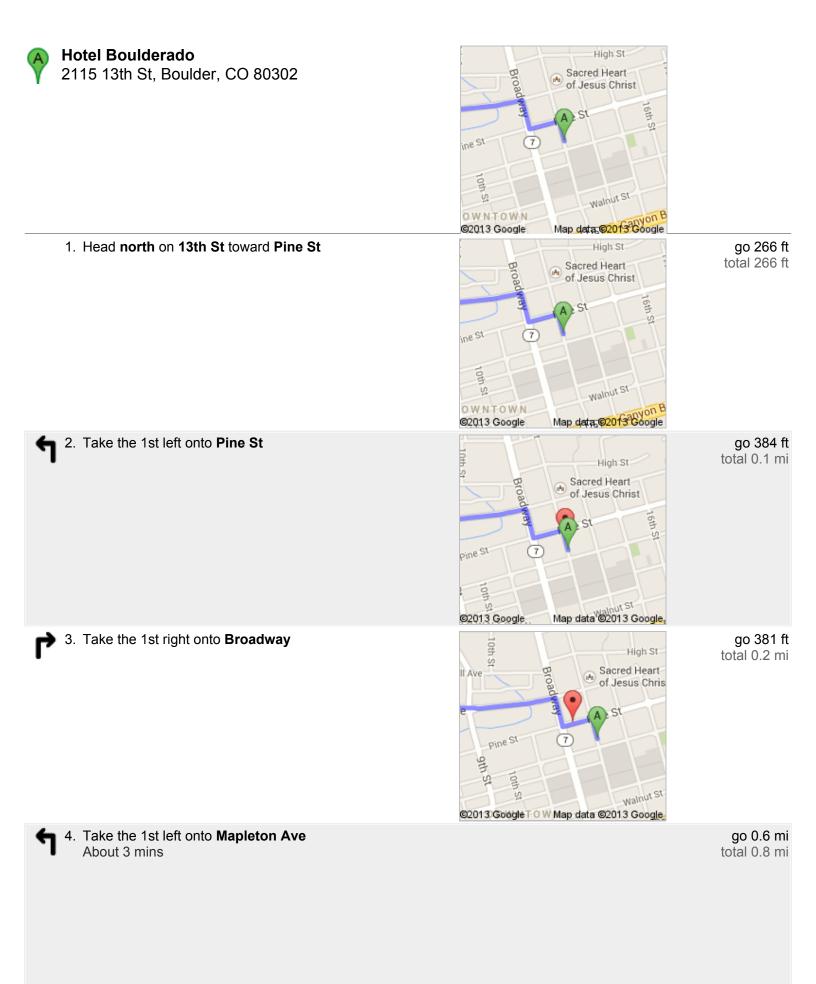

## **Directions to Gold Hill Inn** 401 Main St, Gold Hill, CO 80302 **10.3 mi** – about **32 mins**

5. Continue onto **Sunshine Canyon Dr**About 26 mins

go 9.3 mi total 10.1 mi

6. Continue onto Horsfall St

go 0.2 mi total 10.2 mi

7. Continue onto **Main St**Destination will be on the left

go 374 ft total 10.3 mi

These directions are for planning purposes only. You may find that construction proj differ from the map results, and you should plan your route accordingly. You must of Map data ©2013 Google