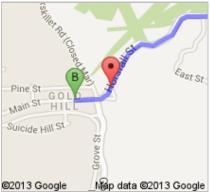

go 0.2 mi total 10.2 mi

7. Continue onto **Main St**Destination will be on the left

go 374 ft total 10.3 mi

These directions are for planning purposes only. You may find that construction proj differ from the map results, and you should plan your route accordingly. You must of Map data ©2013 Google

Directions weren't right? Please find your route on maps.google.com

Pine St GOLD Suicide Hill St Suicide Hill St Suicide Map data ©2013 Google