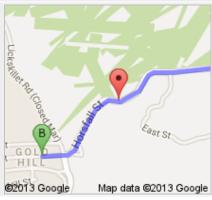

## **Directions to Gold Hill Inn** 401 Main St, Gold Hill, CO 80302 **10.3 mi** – about **32 mins**

5. Continue onto **Sunshine Canyon Dr**About 26 mins

go 9.3 mi total 10.1 mi

6. Continue onto Horsfall St

go 0.2 mi total 10.2 mi

7. Continue onto **Main St**Destination will be on the left

go 374 ft total 10.3 mi

These directions are for planning purposes only. You may find that construction proj differ from the map results, and you should plan your route accordingly. You must of Map data ©2013 Google