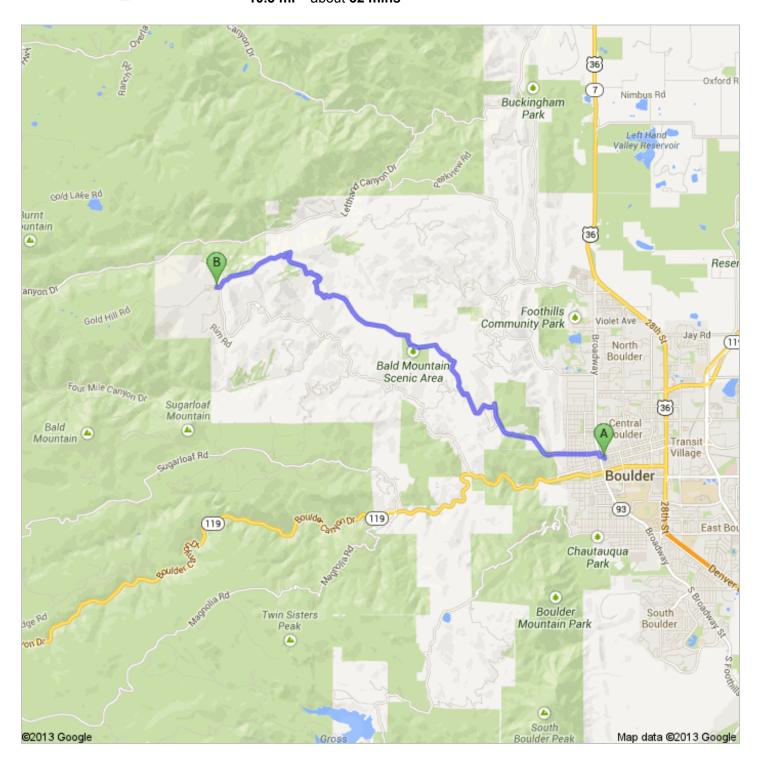

## **Directions to Gold Hill Inn** 401 Main St, Gold Hill, CO 80302 **10.3 mi** – about **32 mins**

5. Continue onto **Sunshine Canyon Dr**About 26 mins

go 9.3 mi total 10.1 mi

6. Continue onto Horsfall St