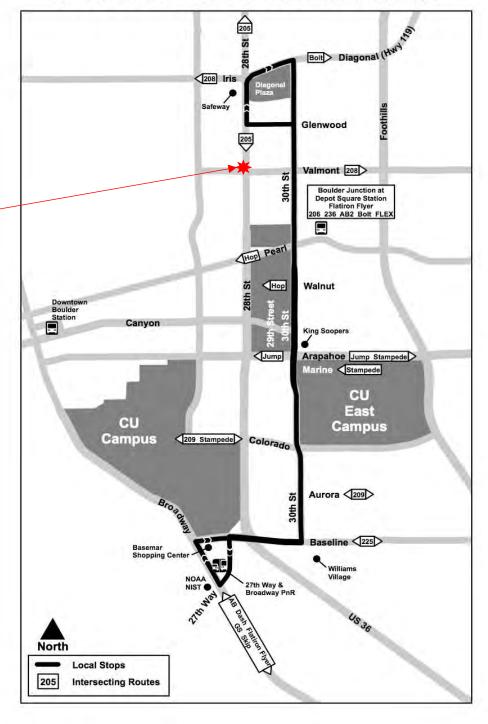

## Take the Bound Bus!

(yes, Boulder busses have silly names)

**Rayback** is on 28<sup>th</sup> & Valmont – just one block west of 30th

Route Bound 30th Street Effective: 27 August 2017 Map Revised: 27 August 2017