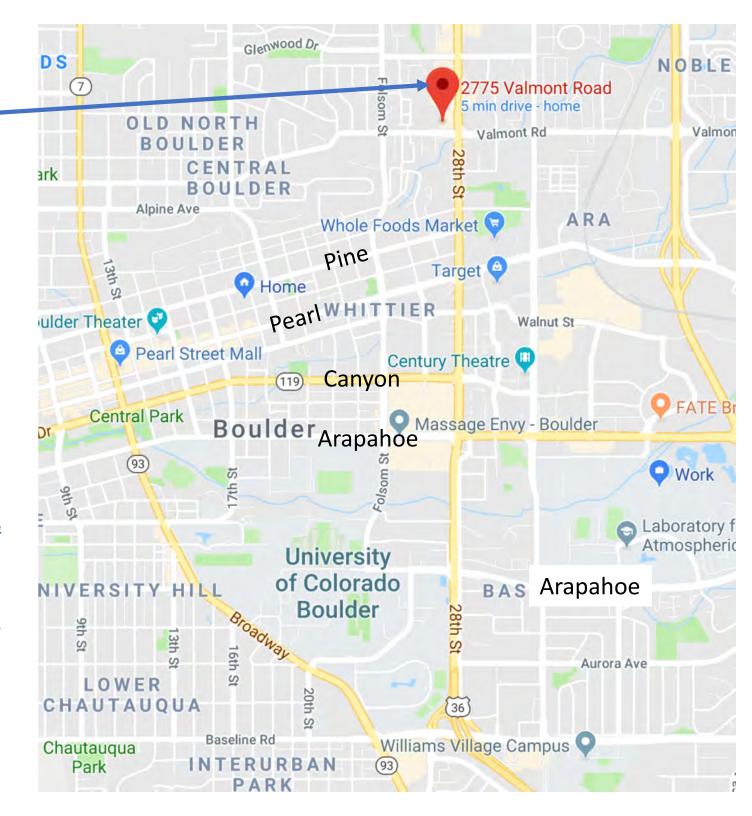

## Rayback Collective

Free - including great local beer! relaxed, casual, appetizers, etc;

## Link to Rayback:

https://www.google.com/maps/place/Rayback+Collective/@4 0.0260031,-105.2662336,15.15z/data=!4m 5!3m4!1s0x0:0xfeef6849292b6 7b5!8m2!3d40.029514!4d-105.259404

## Take the Bound Bus!

(yes, Boulder busses have silly names)

**Rayback** is on 28<sup>th</sup> & Valmont – just one block west of 30th

Route Bound 30th Street Effective: 27 August 2017 Map Revised: 27 August 2017