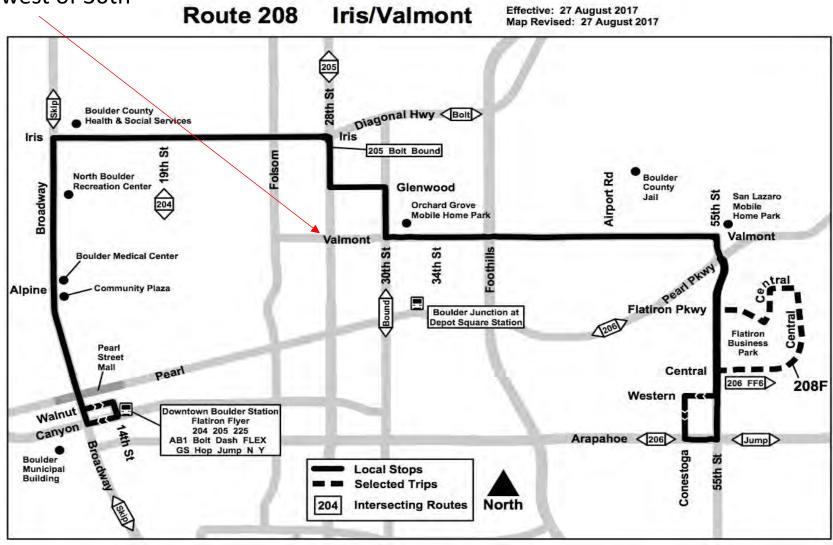

Maybe the 208 bus is better for you.....

*Rayback* is on 28<sup>th</sup> & Valmont – just one block west of 30th

*Rayback* is on 28<sup>th</sup> & Valmont

School S

On-Street Bike Lane Sidewalk Connection

Soft Surface Multi Use Path. Soft Surface Pedestrian Path