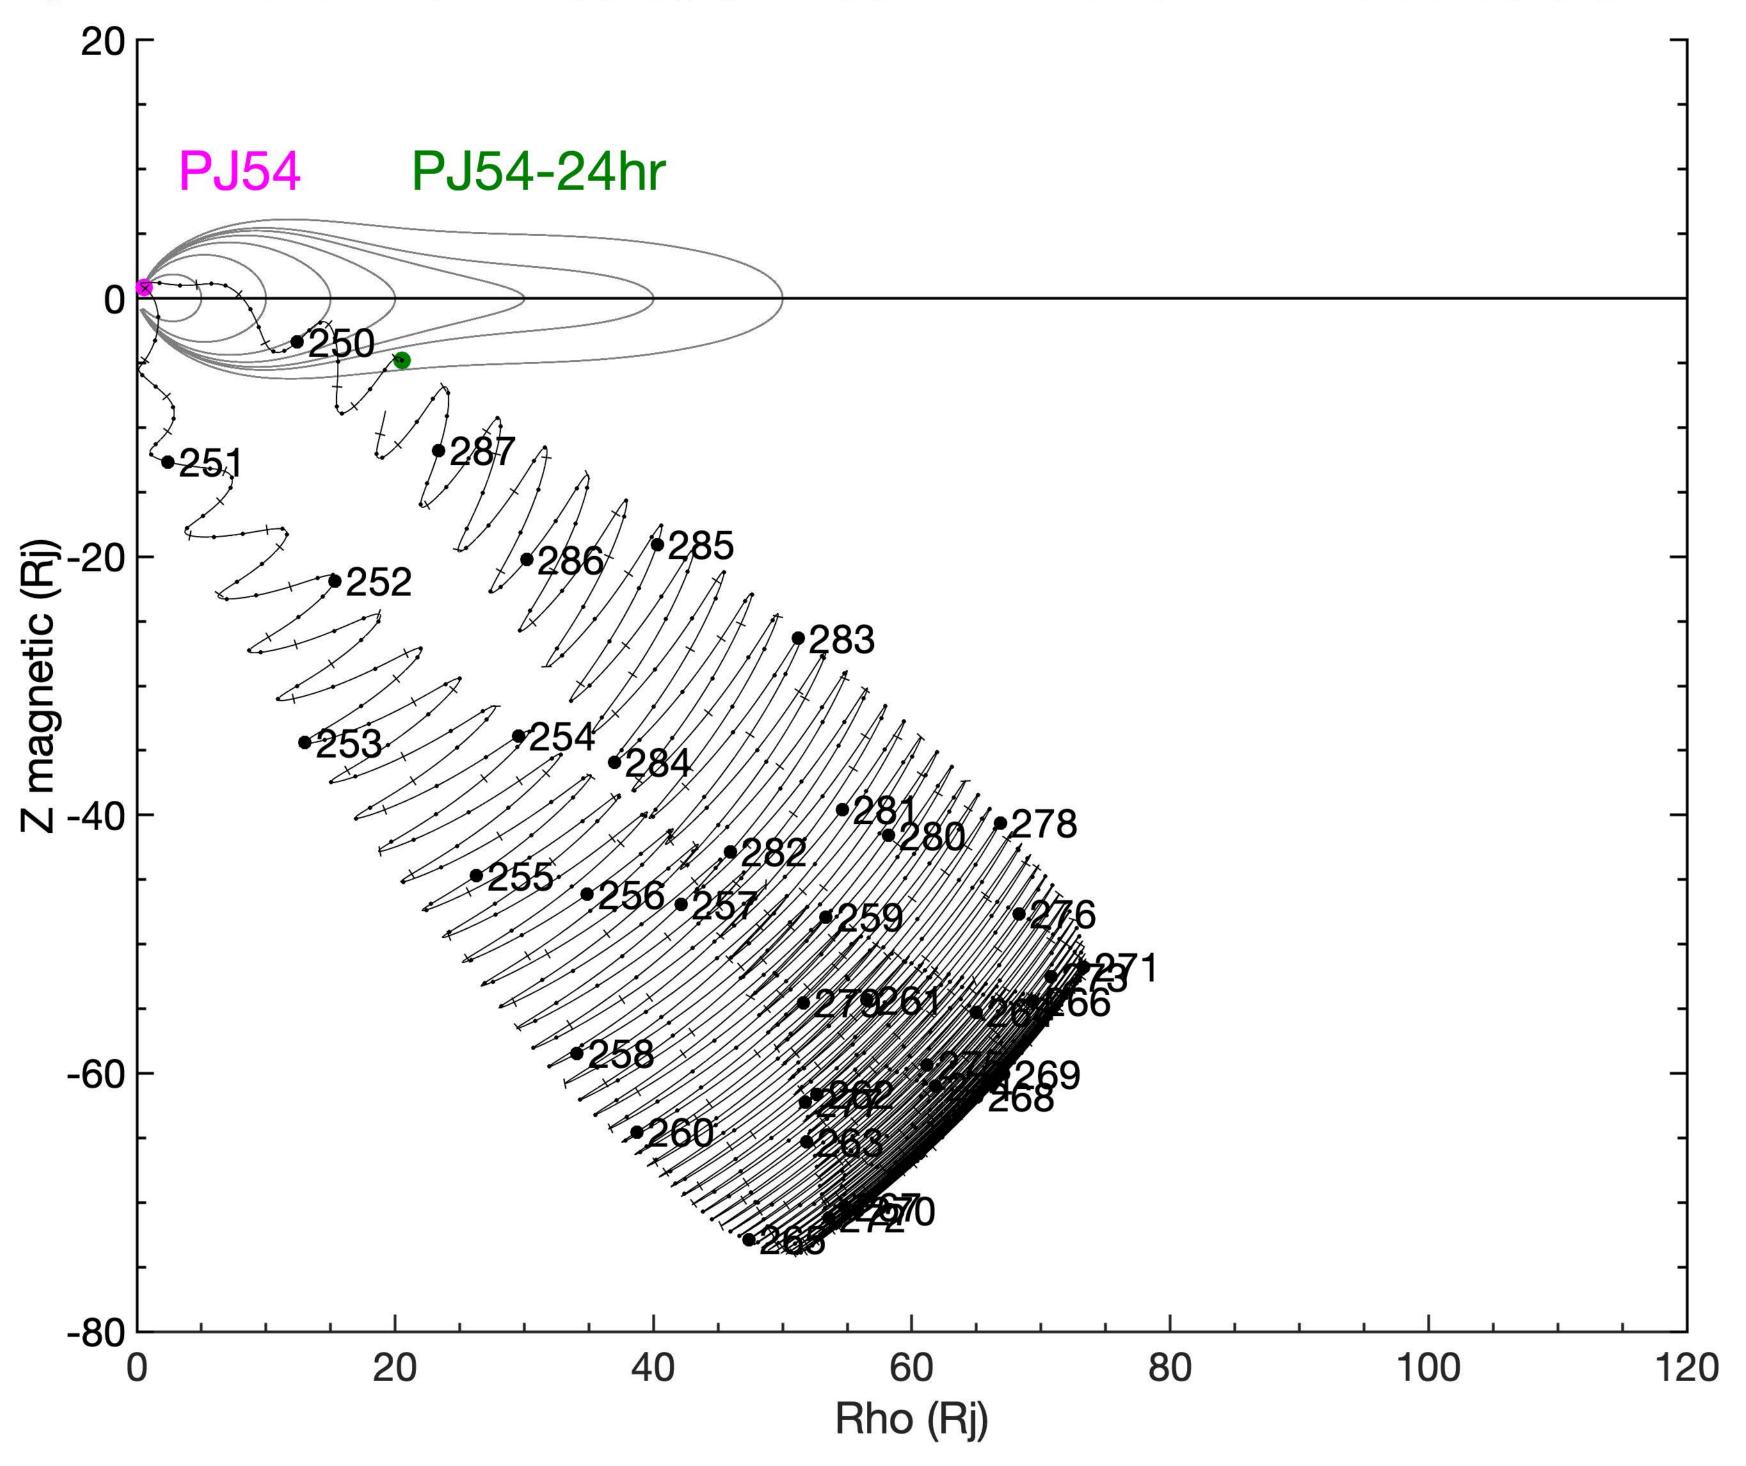

#### Juno Wiggle Plots for PJ01-PJ76

Created 2024-01-18 by Marty Brennan

Juno trajectory in VIP4 Magnetic Dipole Coordinates

X-axis: Rho (Rj) distance from magnetic axis

Z-axis: Z (Rj) distance from magnetic equator

Magnetic field lines modeled using JRM33 + Con2020 M-shells of 5, 10, 15, 20, 30, 40, 50 Rj

#### **Kernels Used:**

PJ01-PJ56: Reconstructed kernels

PJ57-PJ76: Reference 231110 SPK

(spk\_ref\_231110\_251016\_231110.bsp)

This document has been reviewed and determined not to contain export-controlled technical data

## START:2023-249T11:00:00 SEP 06 END:2023-287T10:00:00 OCT 14