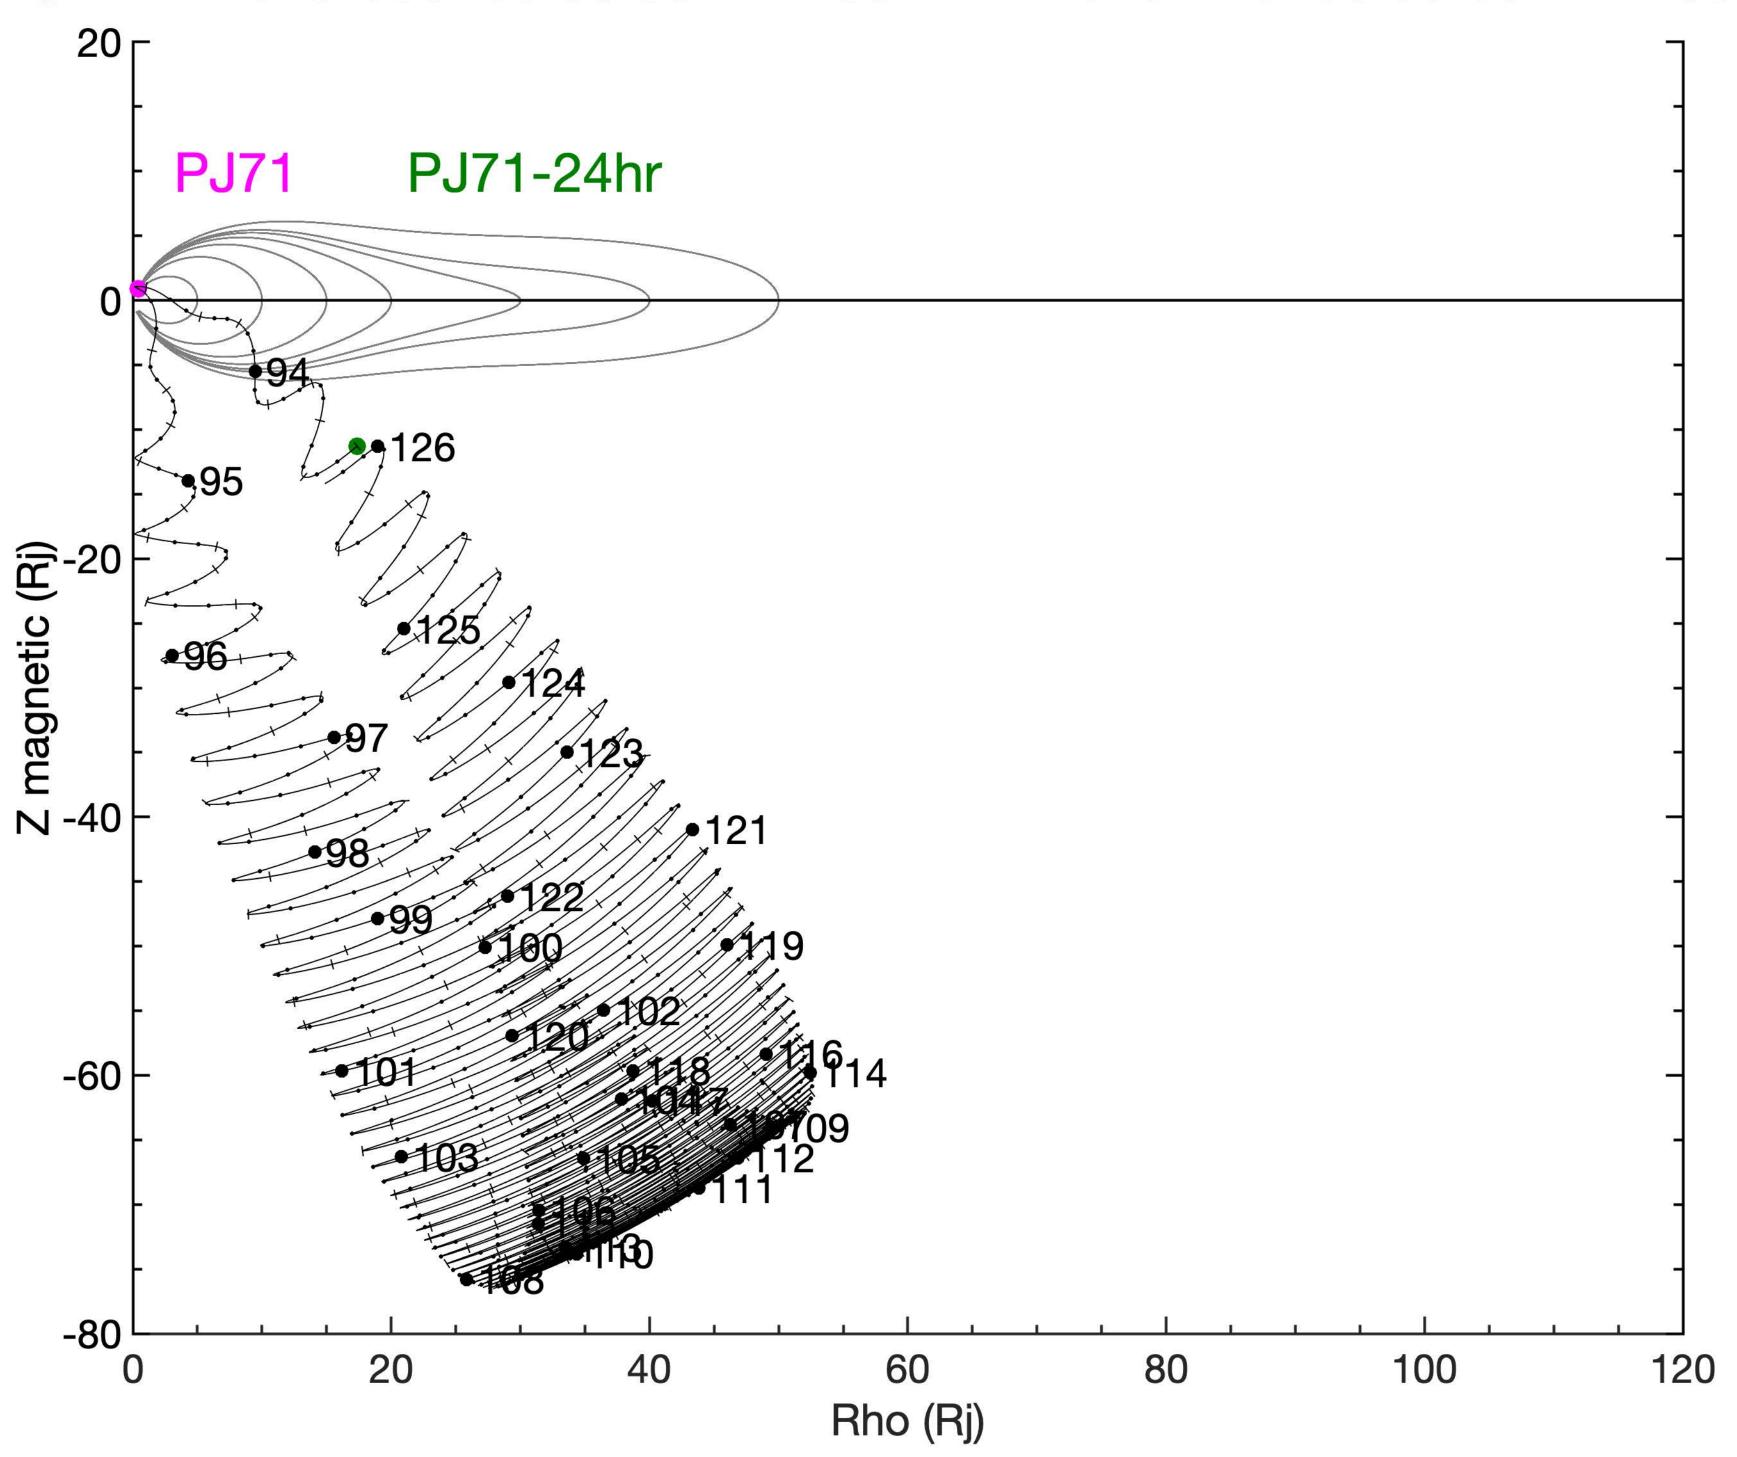

#### Juno Wiggle Plots for PJ01-PJ76

Created 2024-01-18 by Marty Brennan

Juno trajectory in VIP4 Magnetic Dipole Coordinates

X-axis: Rho (Rj) distance from magnetic axis

Z-axis: Z (Rj) distance from magnetic equator

Magnetic field lines modeled using JRM33 + Con2020 M-shells of 5, 10, 15, 20, 30, 40, 50 Rj

#### **Kernels Used:**

PJ01-PJ56: Reconstructed kernels

PJ57-PJ76: Reference 231110 SPK

(spk\_ref\_231110\_251016\_231110.bsp)

This document has been reviewed and determined not to contain export-controlled technical data