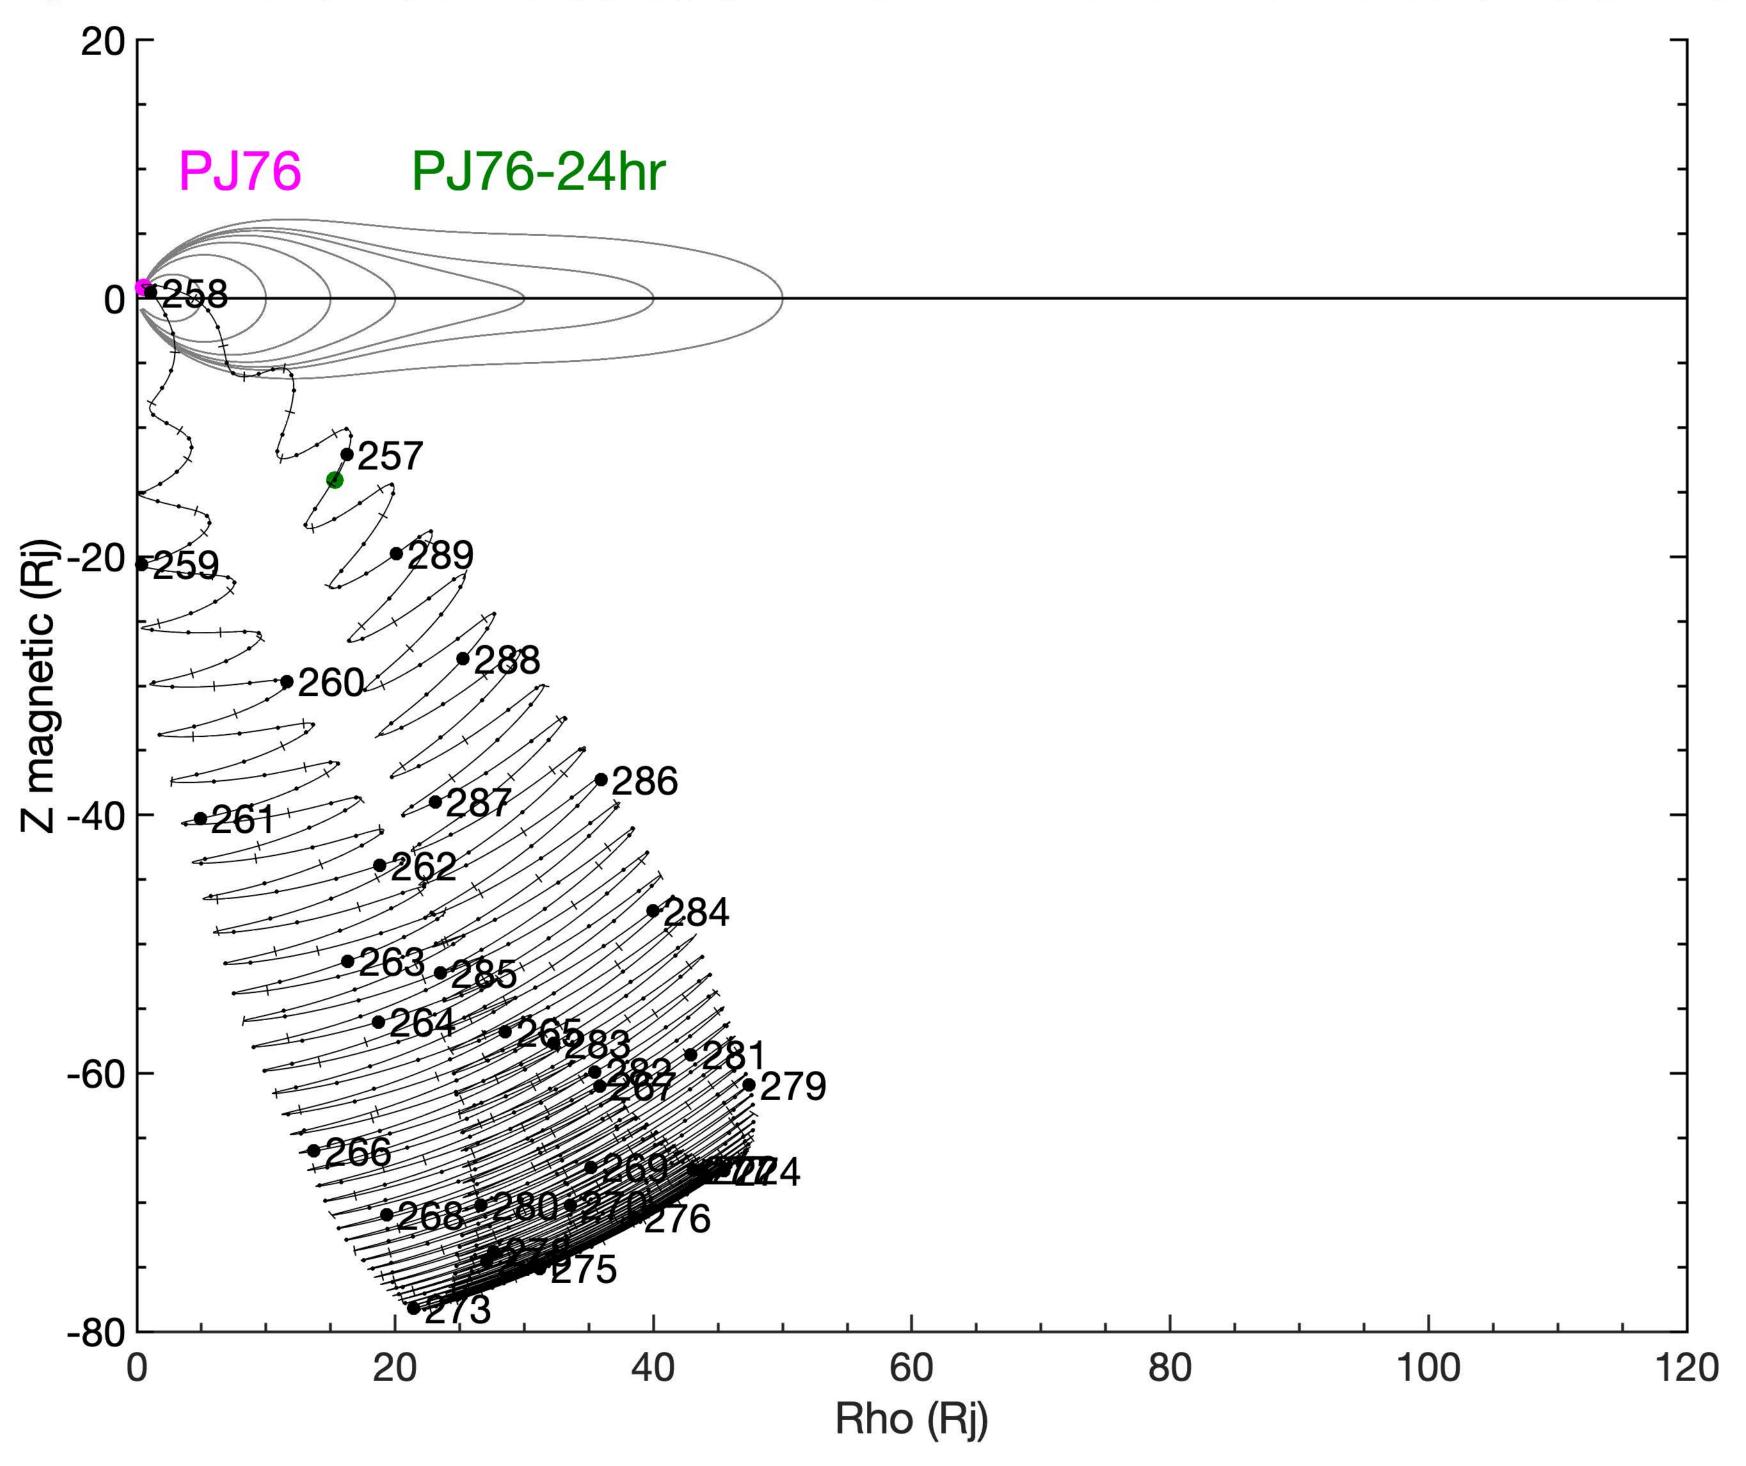

#### Juno Wiggle Plots for PJ01-PJ76

Created 2024-01-18 by Marty Brennan

Juno trajectory in VIP4 Magnetic Dipole Coordinates

X-axis: Rho (Rj) distance from magnetic axis

Z-axis: Z (Rj) distance from magnetic equator

Magnetic field lines modeled using JRM33 + Con2020 M-shells of 5, 10, 15, 20, 30, 40, 50 Rj

#### **Kernels Used:**

PJ01-PJ56: Reconstructed kernels

PJ57-PJ76: Reference 231110 SPK

(spk\_ref\_231110\_251016\_231110.bsp)

This document has been reviewed and determined not to contain export-controlled technical data