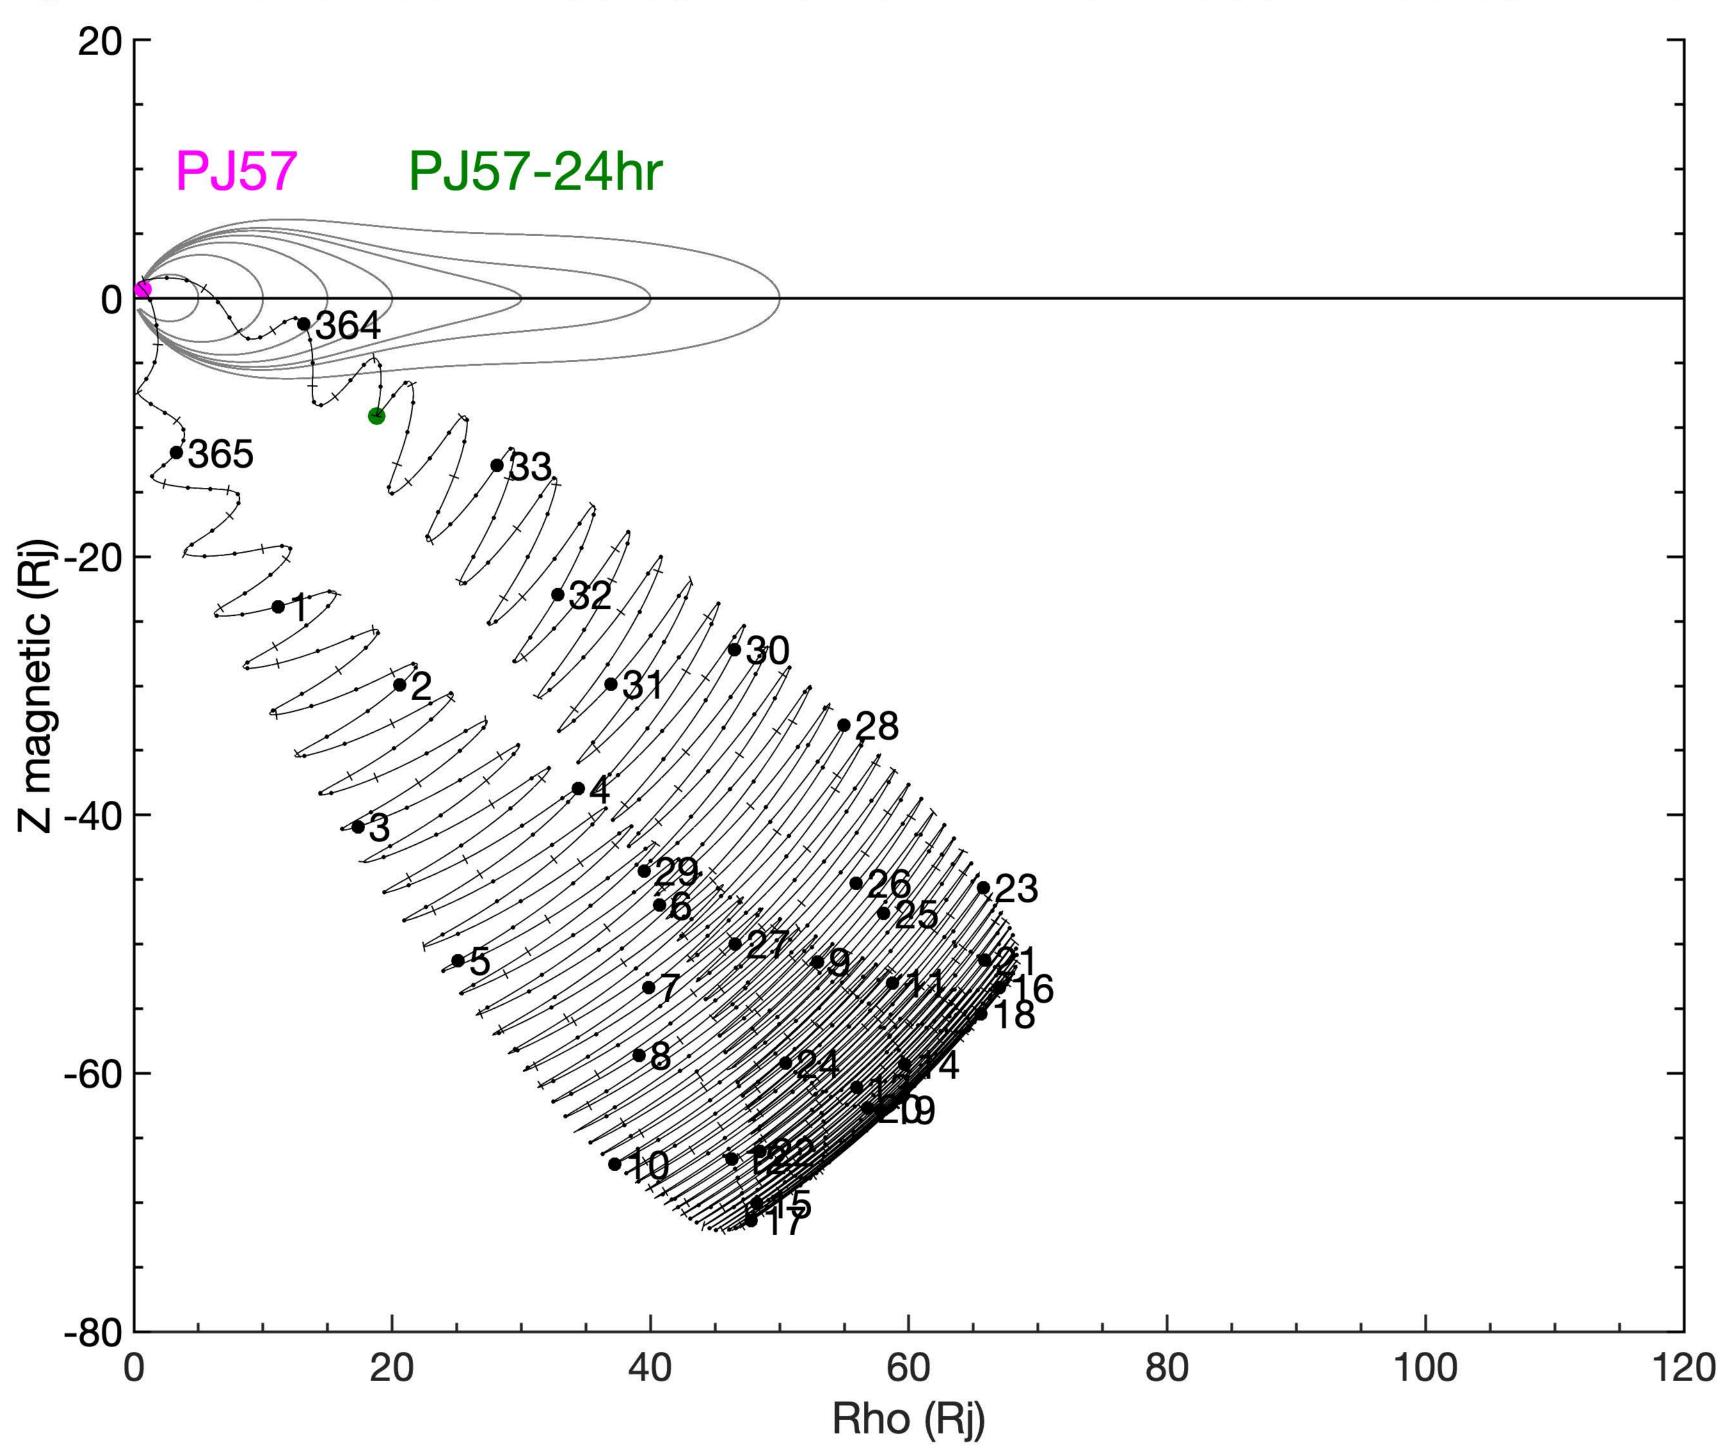

#### Juno Wiggle Plots for PJ01-PJ76

Created 2024-01-18 by Marty Brennan

Juno trajectory in VIP4 Magnetic Dipole Coordinates

X-axis: Rho (Rj) distance from magnetic axis

Z-axis: Z (Rj) distance from magnetic equator

Magnetic field lines modeled using JRM33 + Con2020 M-shells of 5, 10, 15, 20, 30, 40, 50 Rj

#### **Kernels Used:**

PJ01-PJ56: Reconstructed kernels

PJ57-PJ76: Reference 231110 SPK

(spk\_ref\_231110\_251016\_231110.bsp)

This document has been reviewed and determined not to contain export-controlled technical data

## START:2023-363T12:00:00 DEC 29 END:2024-033T21:00:00 FEB 02