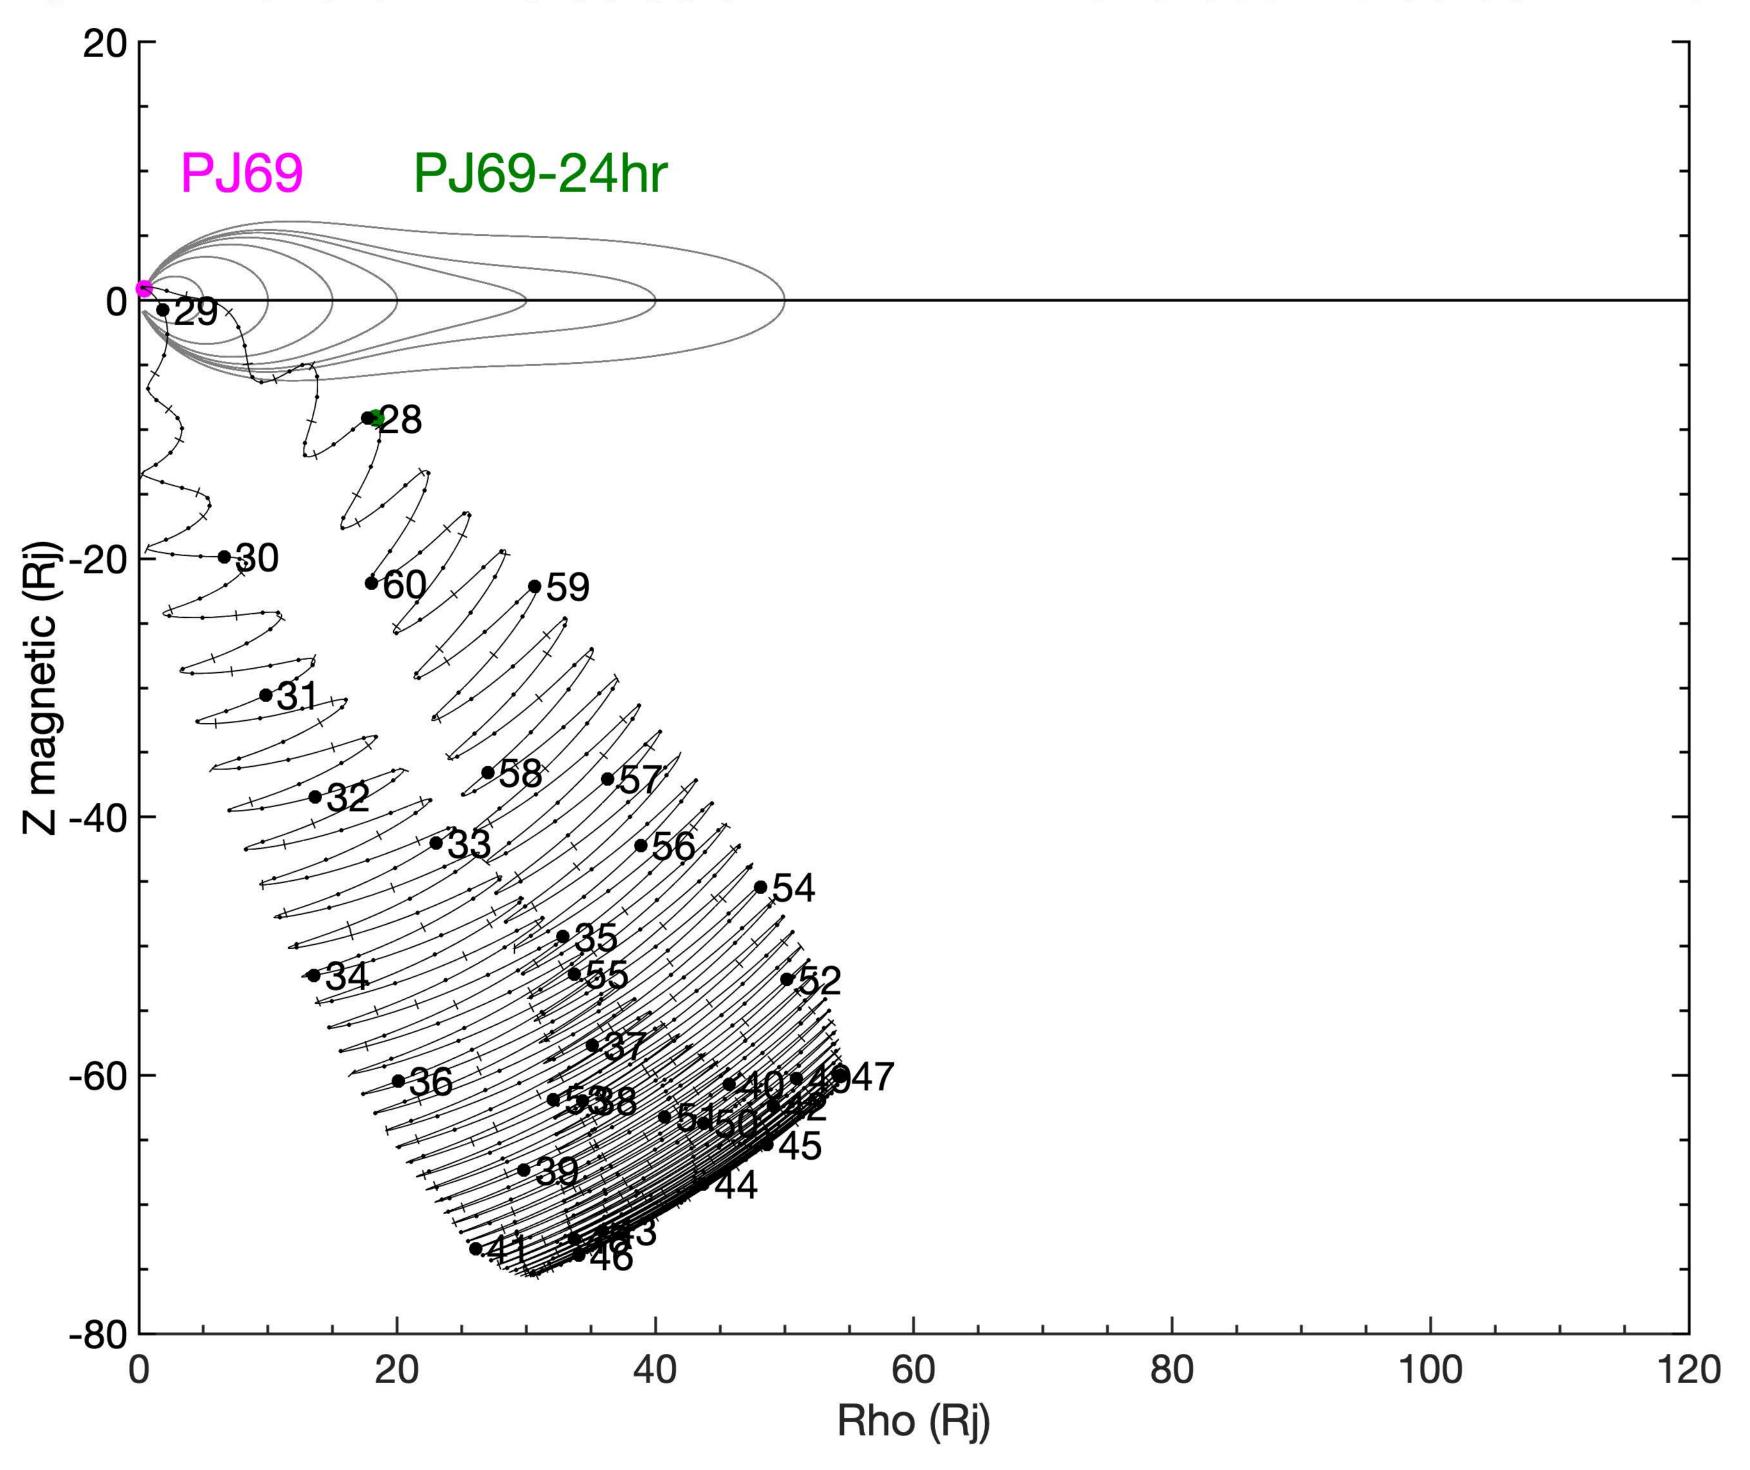

#### Juno Wiggle Plots for PJ01-PJ76

Created 2024-01-18 by Marty Brennan

Juno trajectory in VIP4 Magnetic Dipole Coordinates

X-axis: Rho (Rj) distance from magnetic axis

Z-axis: Z (Rj) distance from magnetic equator

Magnetic field lines modeled using JRM33 + Con2020 M-shells of 5, 10, 15, 20, 30, 40, 50 Rj

#### **Kernels Used:**

PJ01-PJ56: Reconstructed kernels

PJ57-PJ76: Reference 231110 SPK

(spk\_ref\_231110\_251016\_231110.bsp)

This document has been reviewed and determined not to contain export-controlled technical data