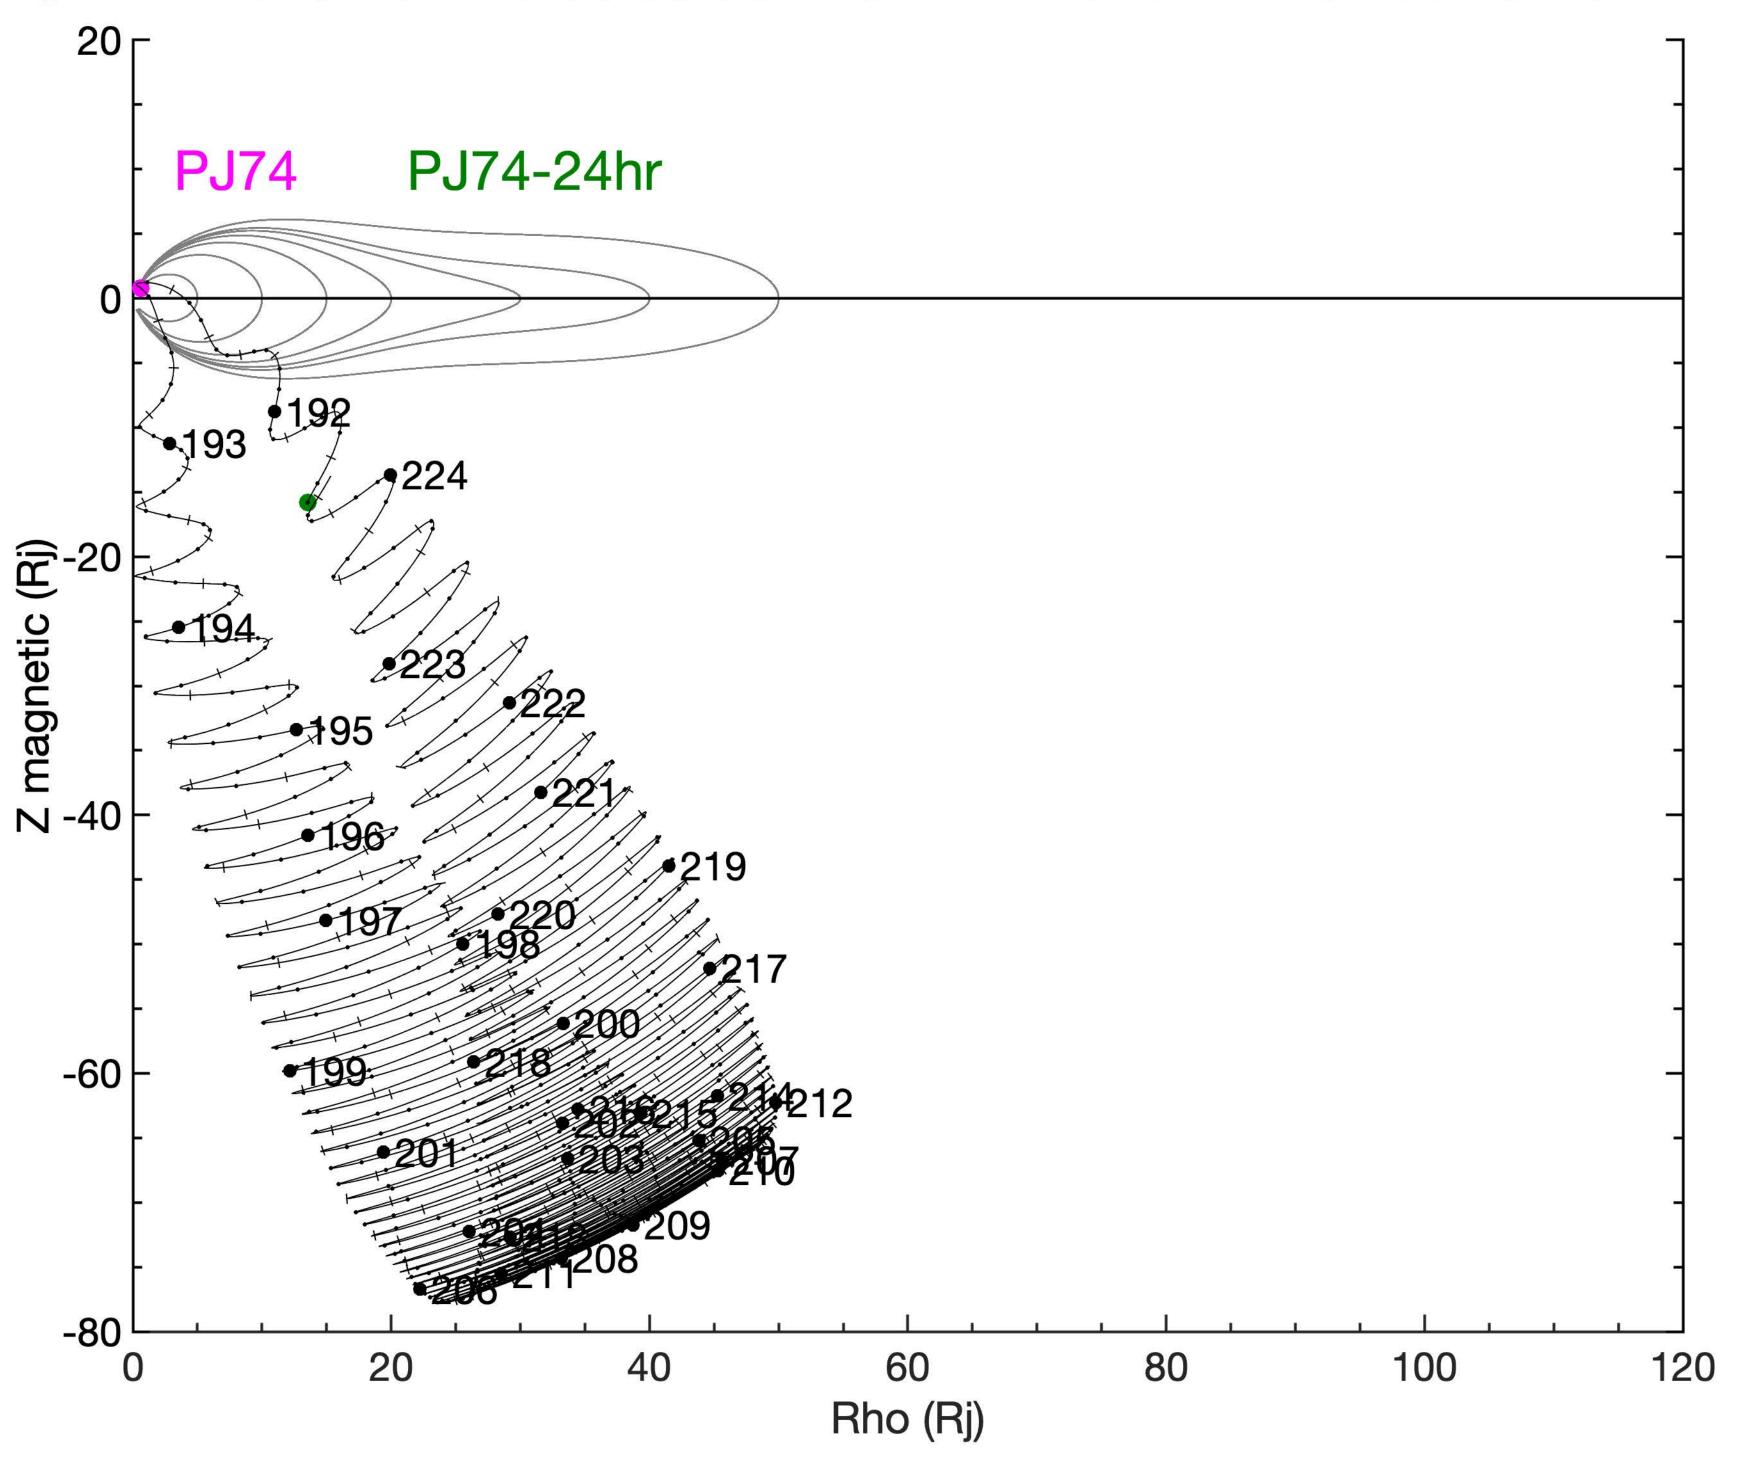

#### Juno Wiggle Plots for PJ01-PJ76

Created 2024-01-18 by Marty Brennan

Juno trajectory in VIP4 Magnetic Dipole Coordinates

X-axis: Rho (Rj) distance from magnetic axis

Z-axis: Z (Rj) distance from magnetic equator

Magnetic field lines modeled using JRM33 + Con2020 M-shells of 5, 10, 15, 20, 30, 40, 50 Rj

#### **Kernels Used:**

PJ01-PJ56: Reconstructed kernels

PJ57-PJ76: Reference 231110 SPK

(spk\_ref\_231110\_251016\_231110.bsp)

This document has been reviewed and determined not to contain export-controlled technical data