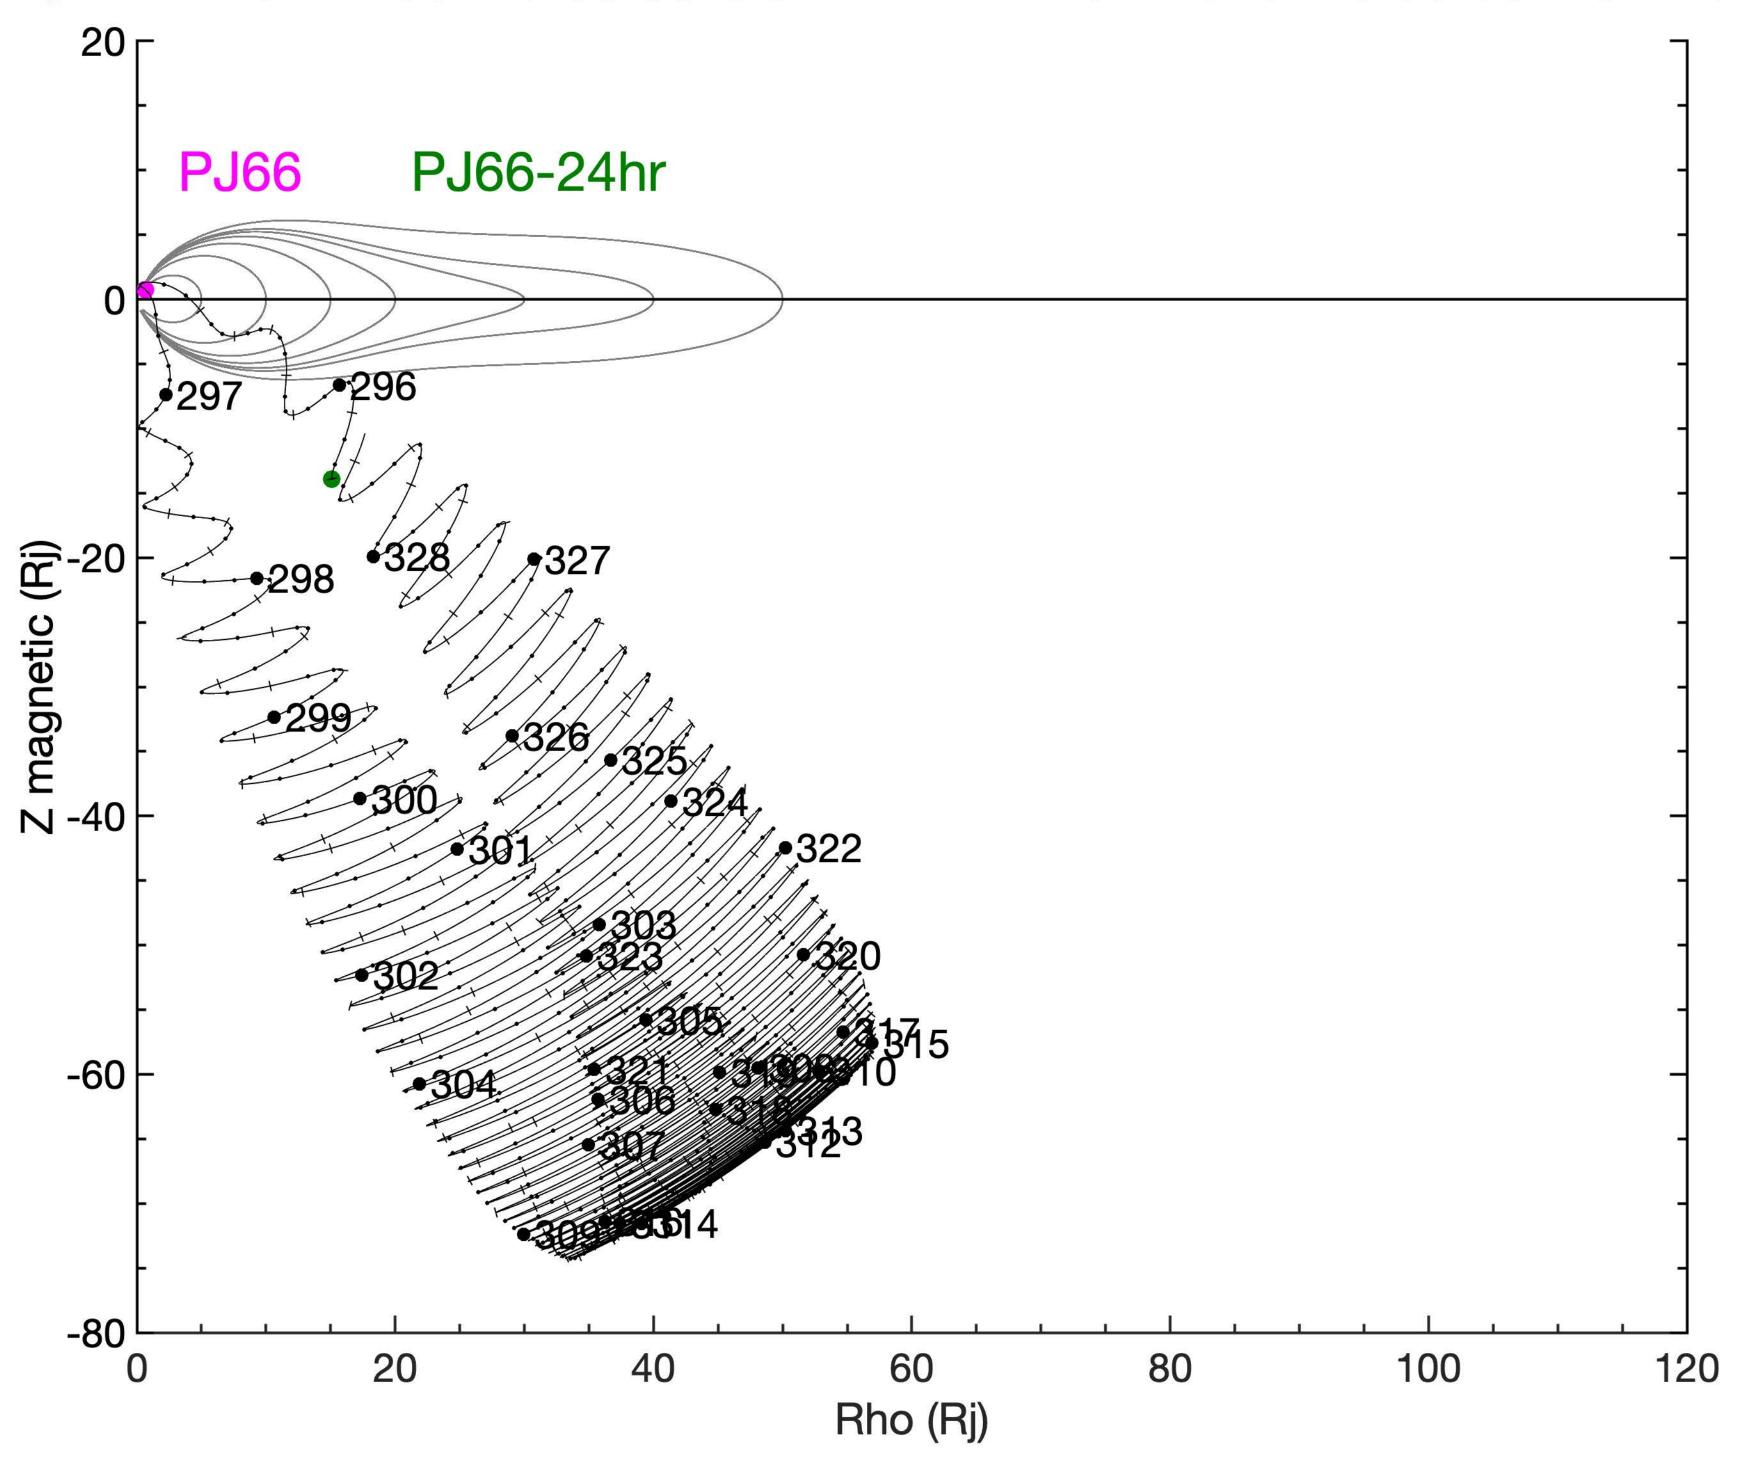

#### Juno Wiggle Plots for PJ01-PJ76

Created 2024-01-18 by Marty Brennan

Juno trajectory in VIP4 Magnetic Dipole Coordinates

X-axis: Rho (Rj) distance from magnetic axis

Z-axis: Z (Rj) distance from magnetic equator

Magnetic field lines modeled using JRM33 + Con2020 M-shells of 5, 10, 15, 20, 30, 40, 50 Rj

#### **Kernels Used:**

PJ01-PJ56: Reconstructed kernels

PJ57-PJ76: Reference 231110 SPK

(spk\_ref\_231110\_251016\_231110.bsp)

This document has been reviewed and determined not to contain export-controlled technical data