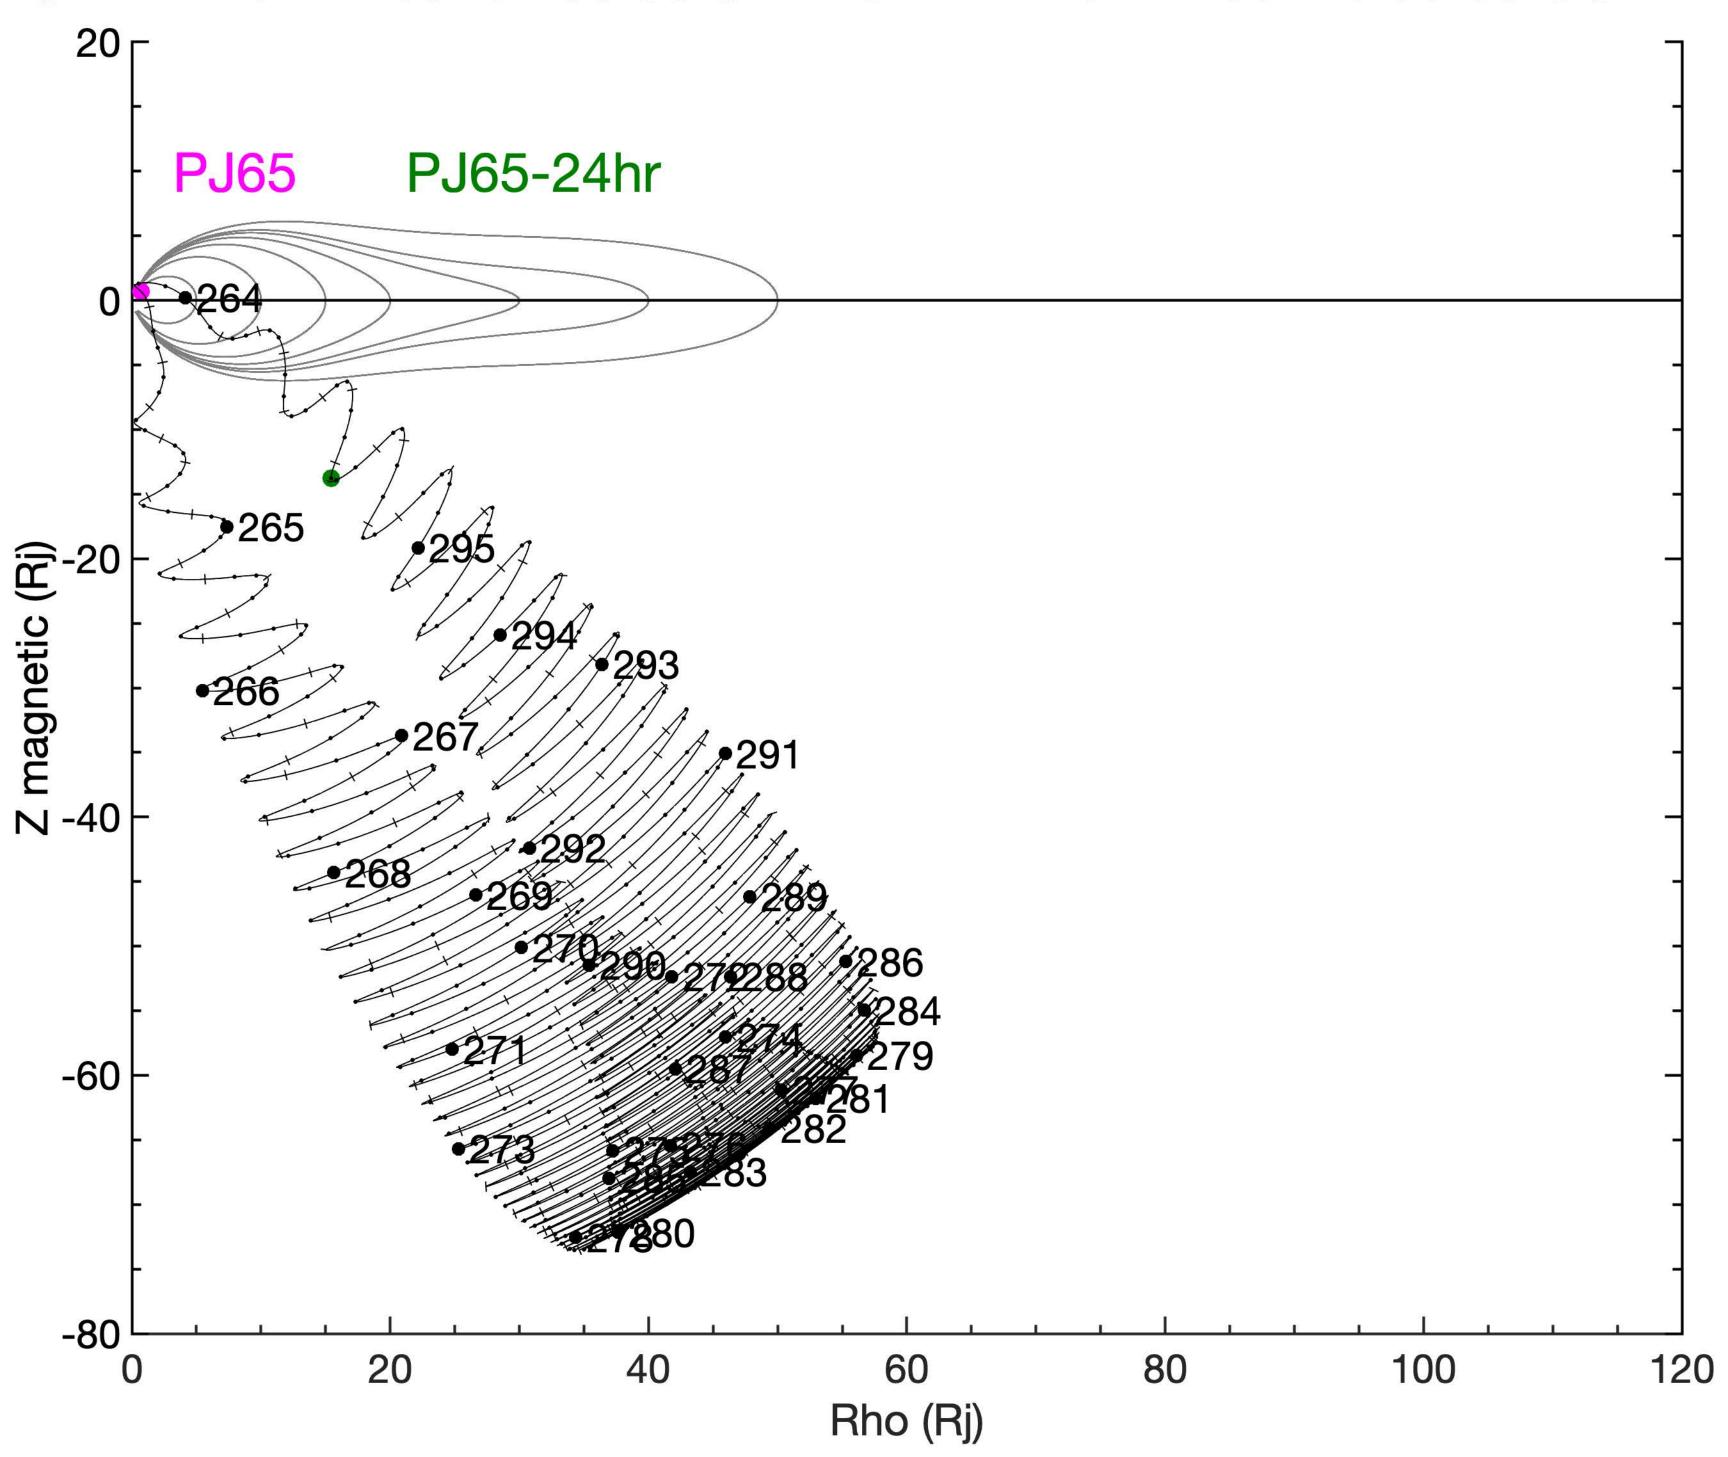

#### Juno Wiggle Plots for PJ01-PJ76

Created 2024-01-18 by Marty Brennan

Juno trajectory in VIP4 Magnetic Dipole Coordinates

X-axis: Rho (Rj) distance from magnetic axis

Z-axis: Z (Rj) distance from magnetic equator

Magnetic field lines modeled using JRM33 + Con2020 M-shells of 5, 10, 15, 20, 30, 40, 50 Rj

#### **Kernels Used:**

PJ01-PJ56: Reconstructed kernels

PJ57-PJ76: Reference 231110 SPK

(spk\_ref\_231110\_251016\_231110.bsp)

This document has been reviewed and determined not to contain export-controlled technical data