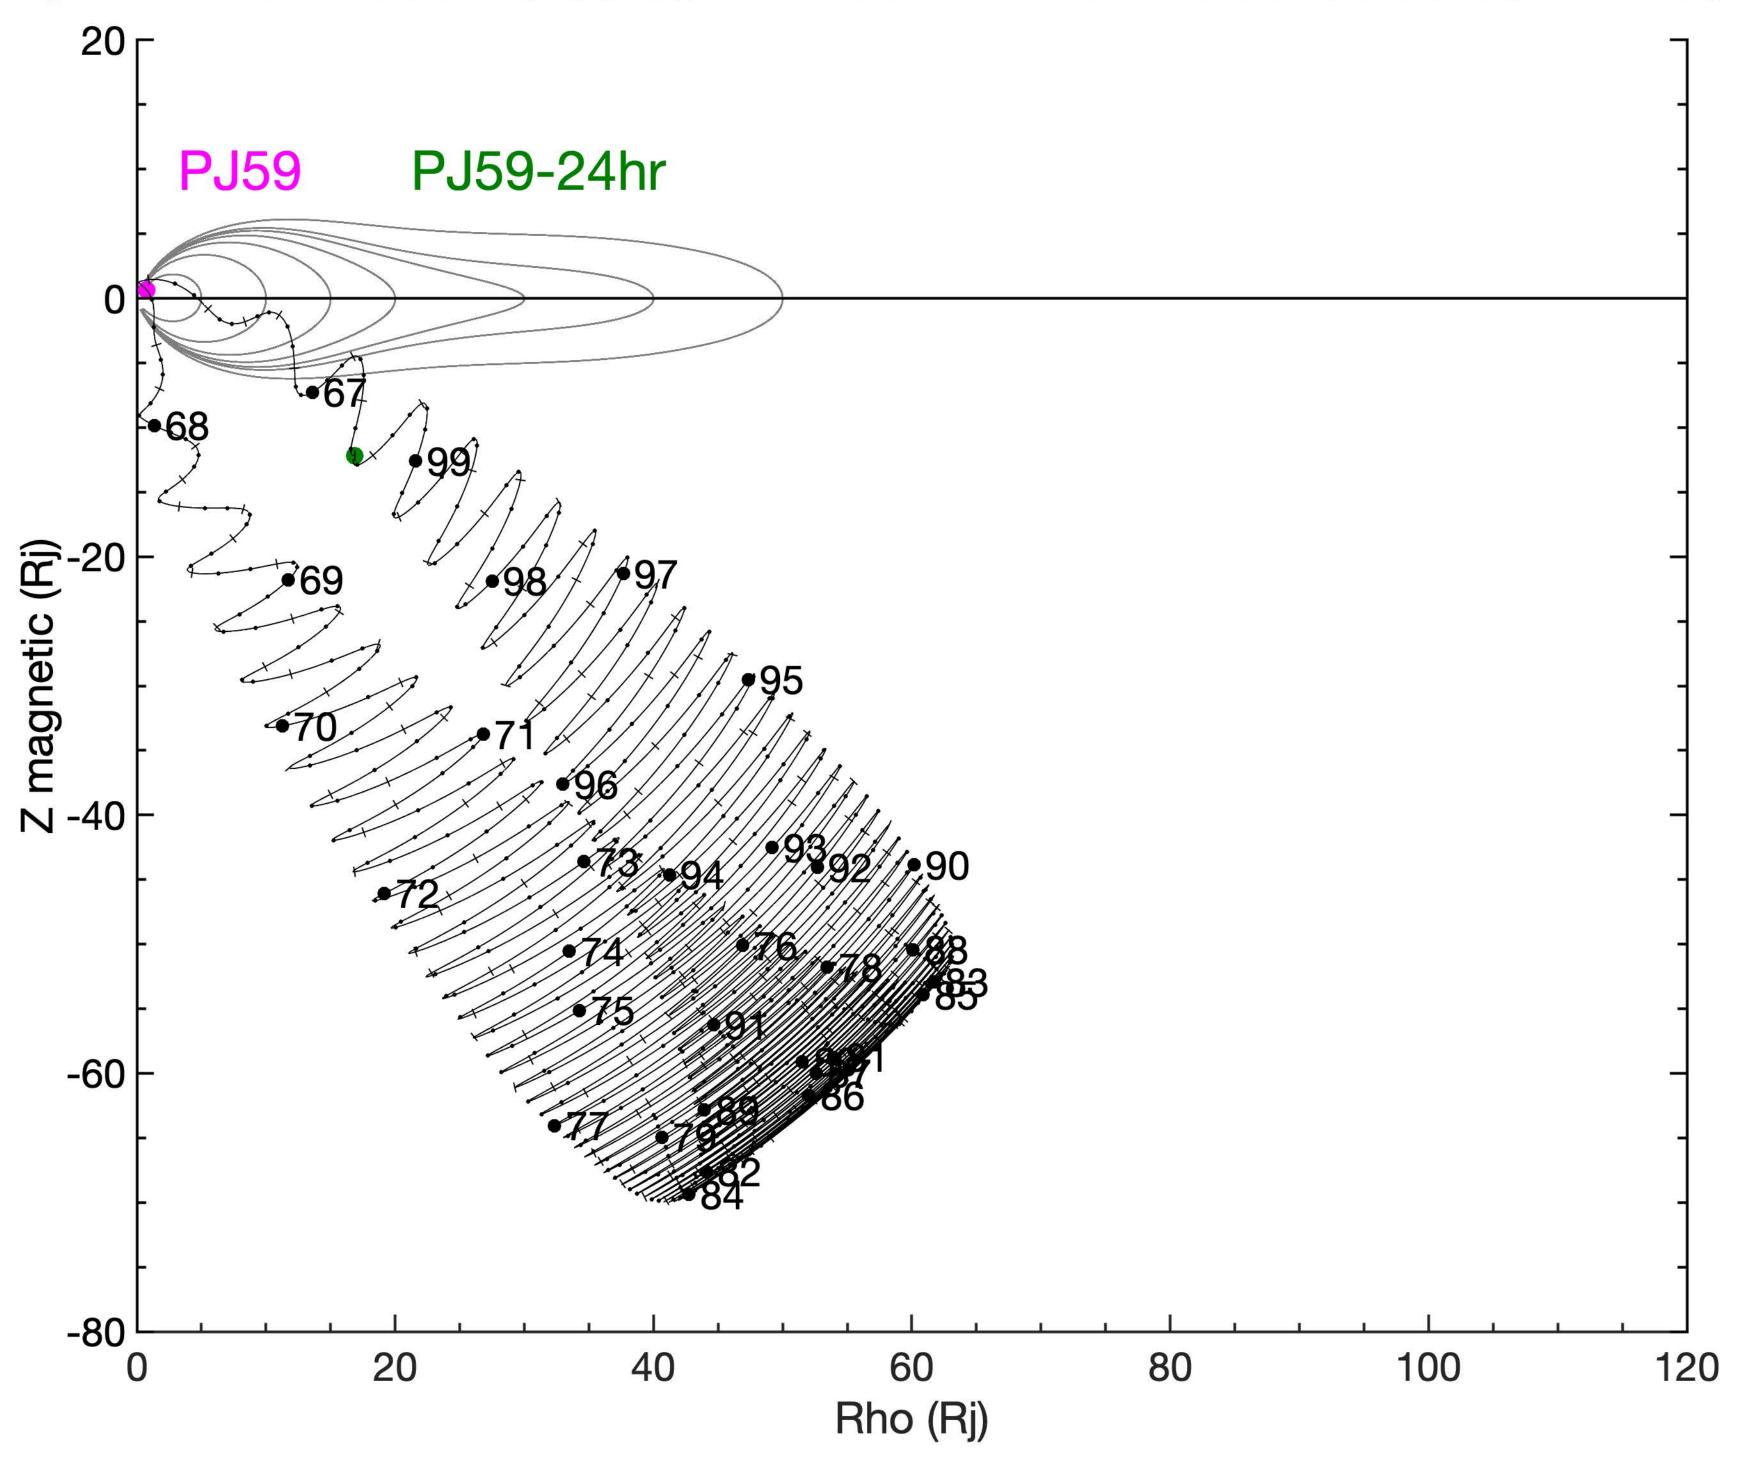

#### Juno Wiggle Plots for PJ01-PJ76

Created 2024-01-18 by Marty Brennan

Juno trajectory in VIP4 Magnetic Dipole Coordinates

X-axis: Rho (Rj) distance from magnetic axis

Z-axis: Z (Rj) distance from magnetic equator

Magnetic field lines modeled using JRM33 + Con2020 M-shells of 5, 10, 15, 20, 30, 40, 50 Rj

#### **Kernels Used:**

PJ01-PJ56: Reconstructed kernels

PJ57-PJ76: Reference 231110 SPK

(spk\_ref\_231110\_251016\_231110.bsp)

This document has been reviewed and determined not to contain export-controlled technical data