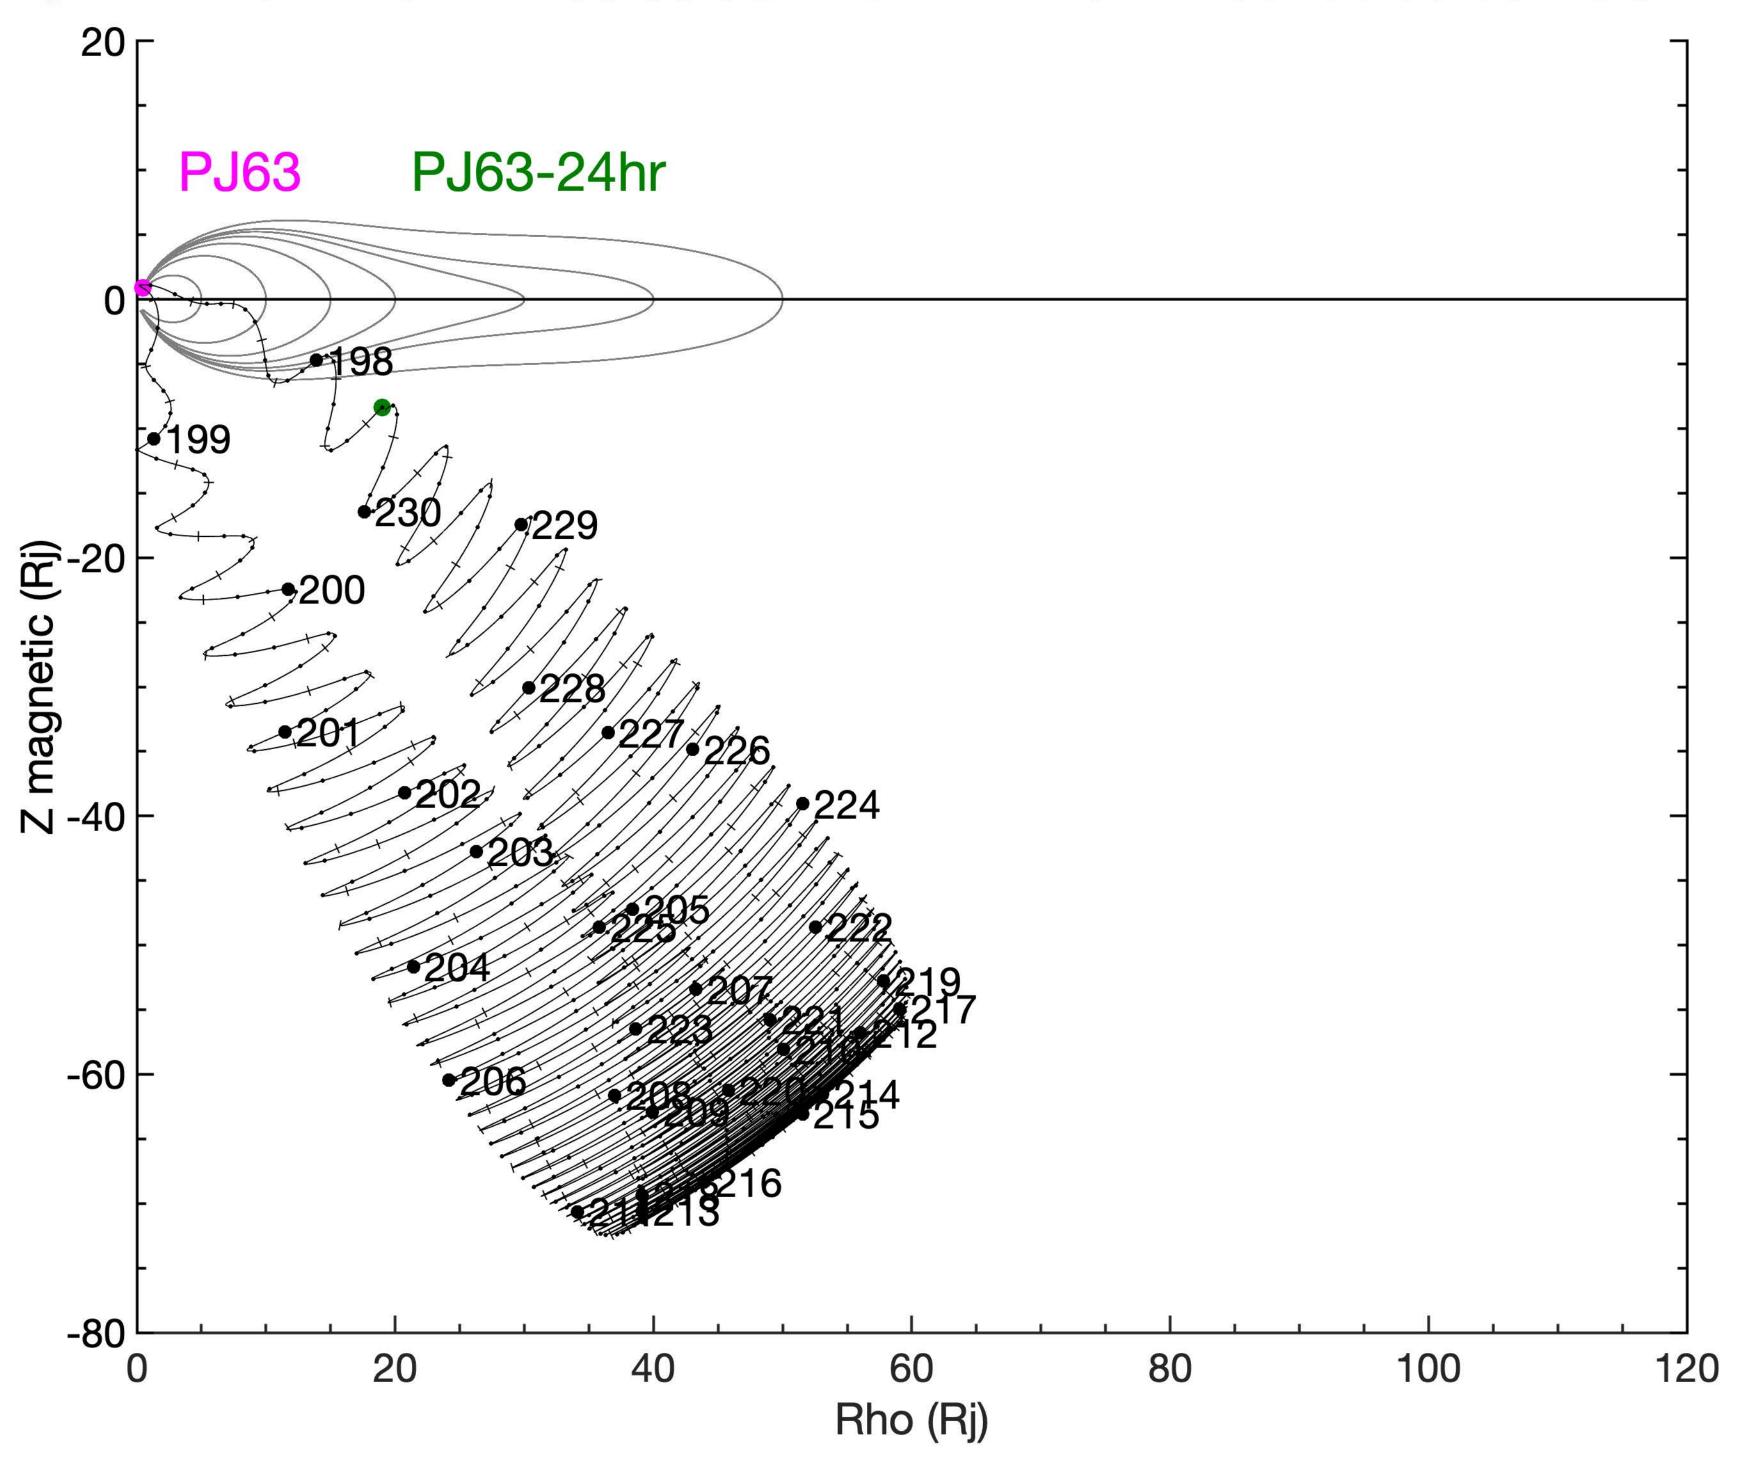

#### Juno Wiggle Plots for PJ01-PJ76

Created 2024-01-18 by Marty Brennan

Juno trajectory in VIP4 Magnetic Dipole Coordinates

X-axis: Rho (Rj) distance from magnetic axis

Z-axis: Z (Rj) distance from magnetic equator

Magnetic field lines modeled using JRM33 + Con2020 M-shells of 5, 10, 15, 20, 30, 40, 50 Rj

#### **Kernels Used:**

PJ01-PJ56: Reconstructed kernels

PJ57-PJ76: Reference 231110 SPK

(spk\_ref\_231110\_251016\_231110.bsp)

This document has been reviewed and determined not to contain export-controlled technical data