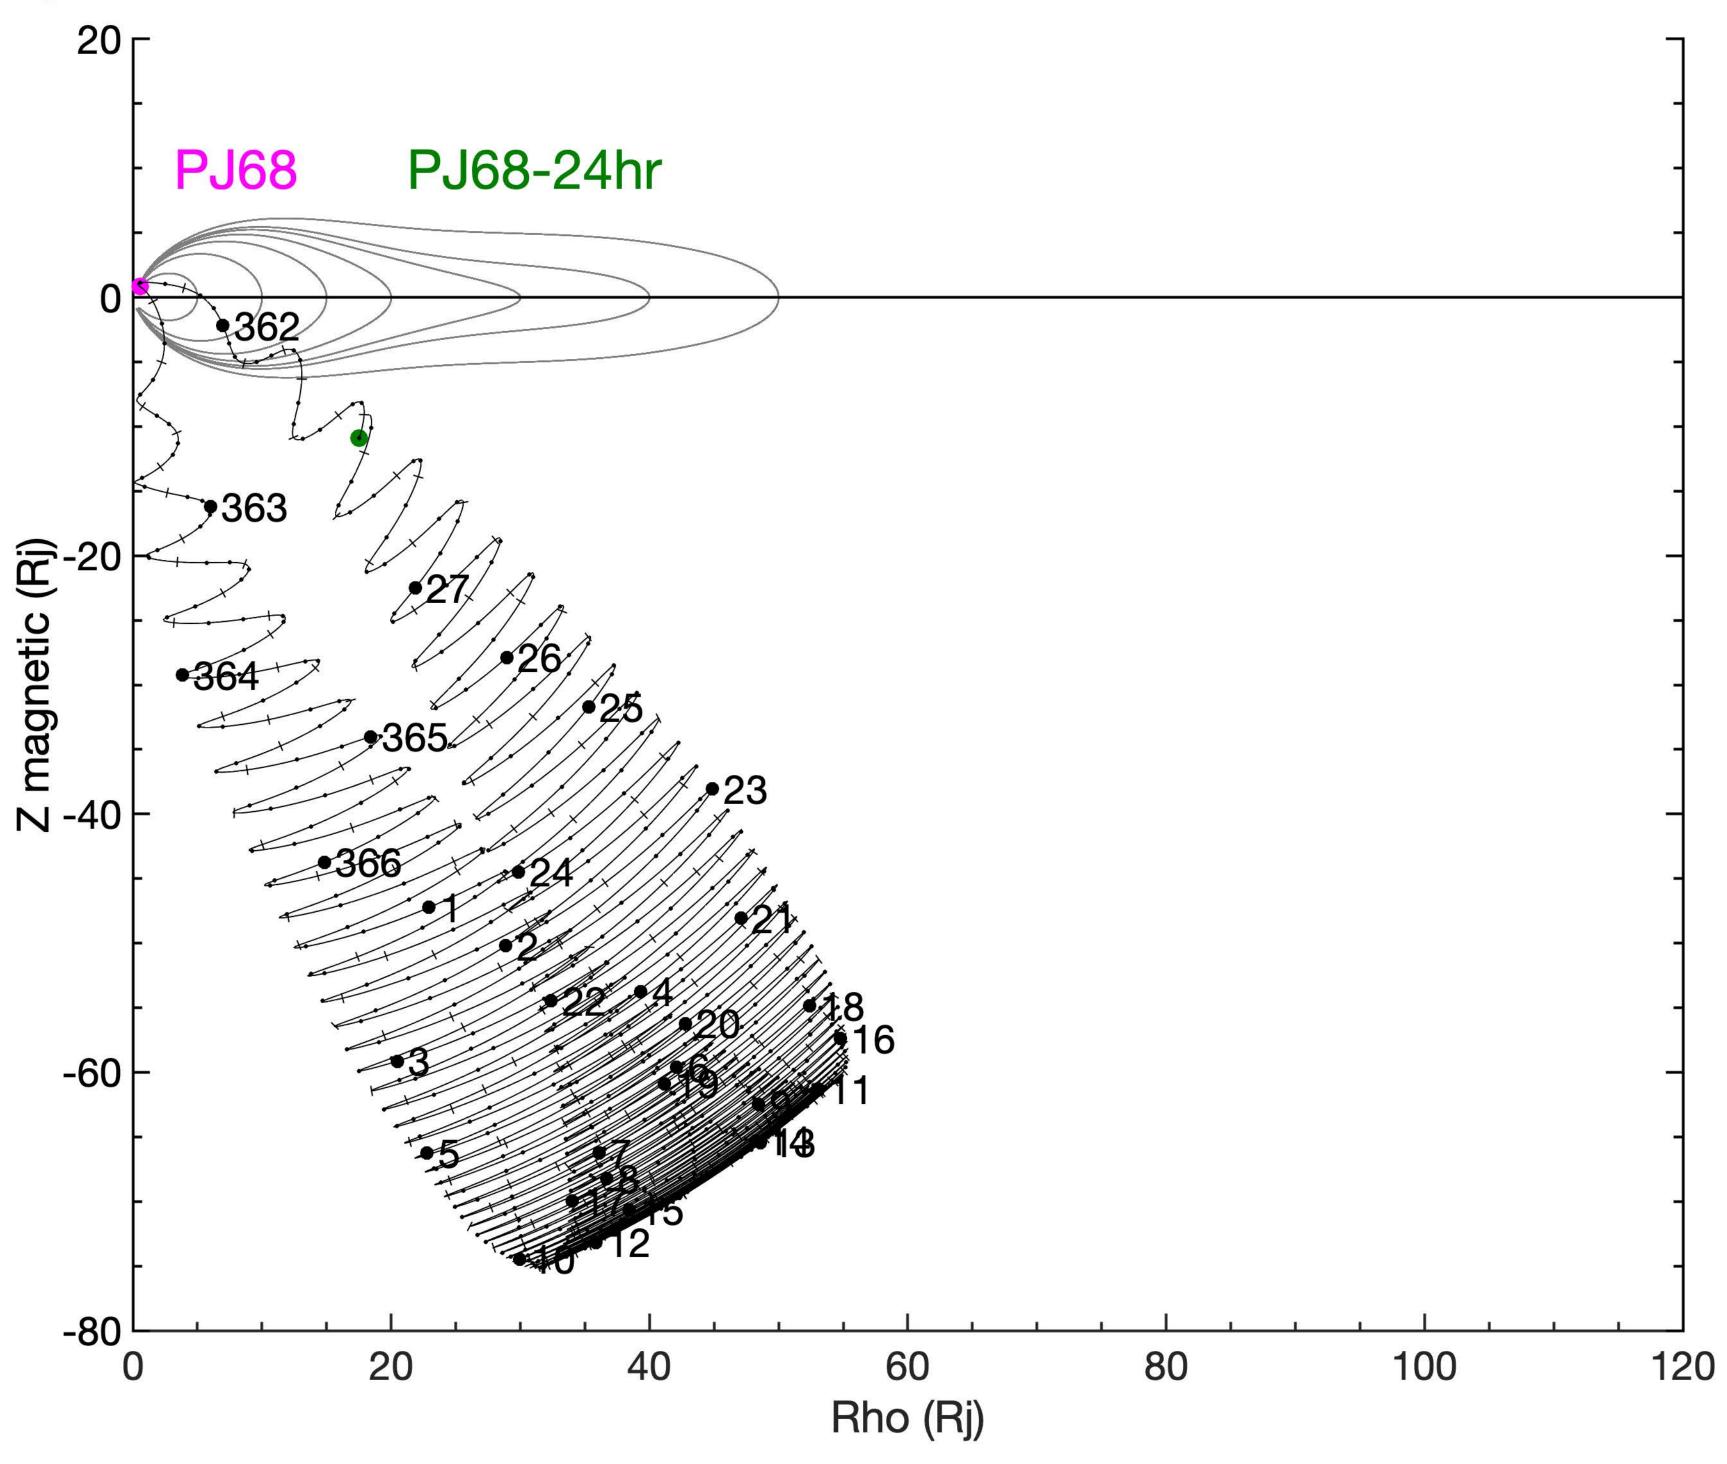

#### Juno Wiggle Plots for PJ01-PJ76

Created 2024-01-18 by Marty Brennan

Juno trajectory in VIP4 Magnetic Dipole Coordinates

X-axis: Rho (Rj) distance from magnetic axis

Z-axis: Z (Rj) distance from magnetic equator

Magnetic field lines modeled using JRM33 + Con2020 M-shells of 5, 10, 15, 20, 30, 40, 50 Rj

#### **Kernels Used:**

PJ01-PJ56: Reconstructed kernels

PJ57-PJ76: Reference 231110 SPK

(spk\_ref\_231110\_251016\_231110.bsp)

This document has been reviewed and determined not to contain export-controlled technical data