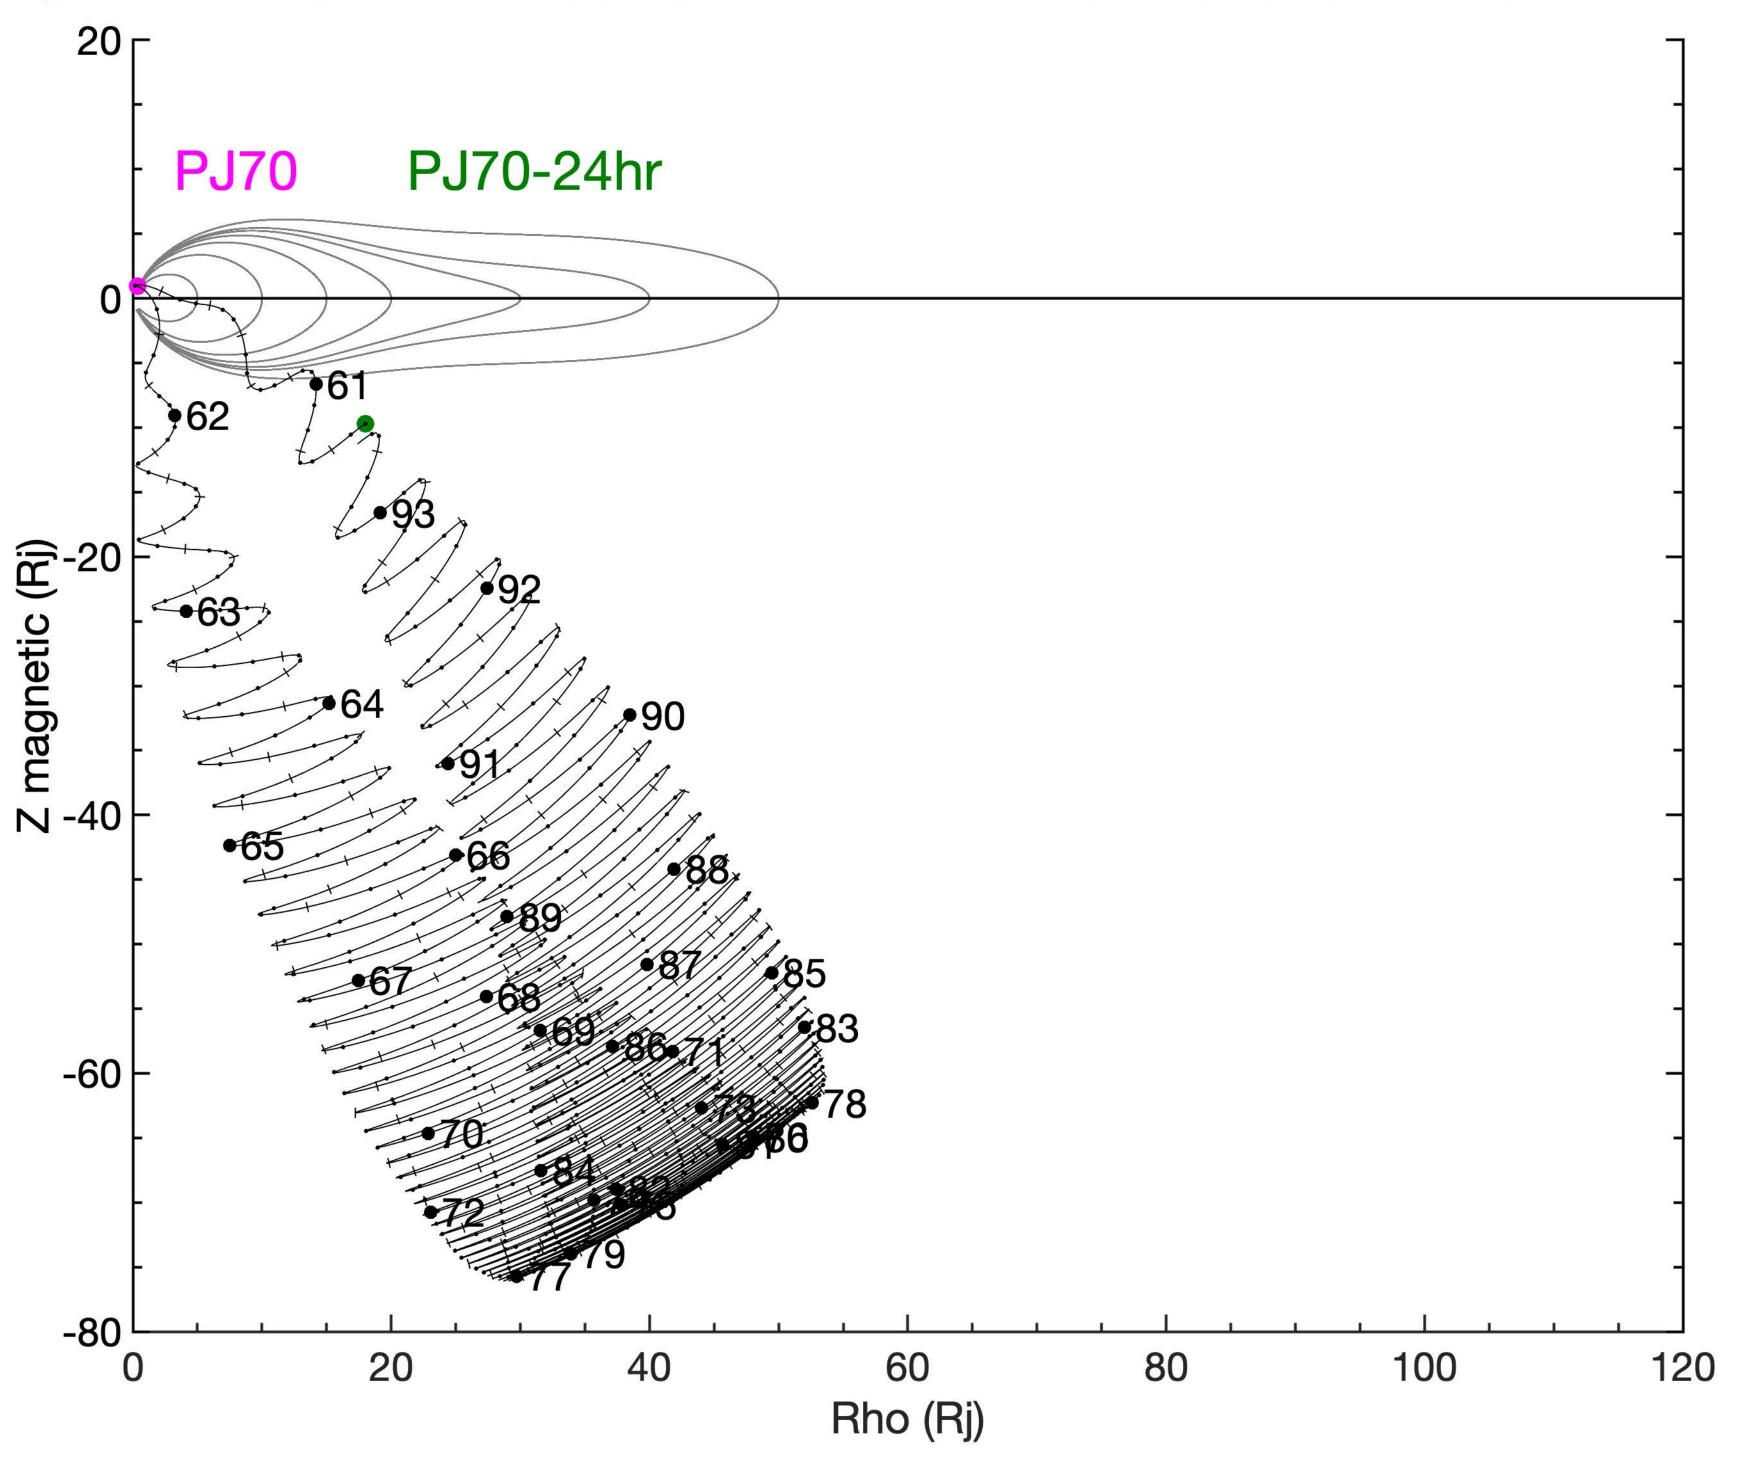

#### Juno Wiggle Plots for PJ01-PJ76

Created 2024-01-18 by Marty Brennan

Juno trajectory in VIP4 Magnetic Dipole Coordinates

X-axis: Rho (Rj) distance from magnetic axis

Z-axis: Z (Rj) distance from magnetic equator

Magnetic field lines modeled using JRM33 + Con2020 M-shells of 5, 10, 15, 20, 30, 40, 50 Rj

#### **Kernels Used:**

PJ01-PJ56: Reconstructed kernels

PJ57-PJ76: Reference 231110 SPK

(spk\_ref\_231110\_251016\_231110.bsp)

This document has been reviewed and determined not to contain export-controlled technical data