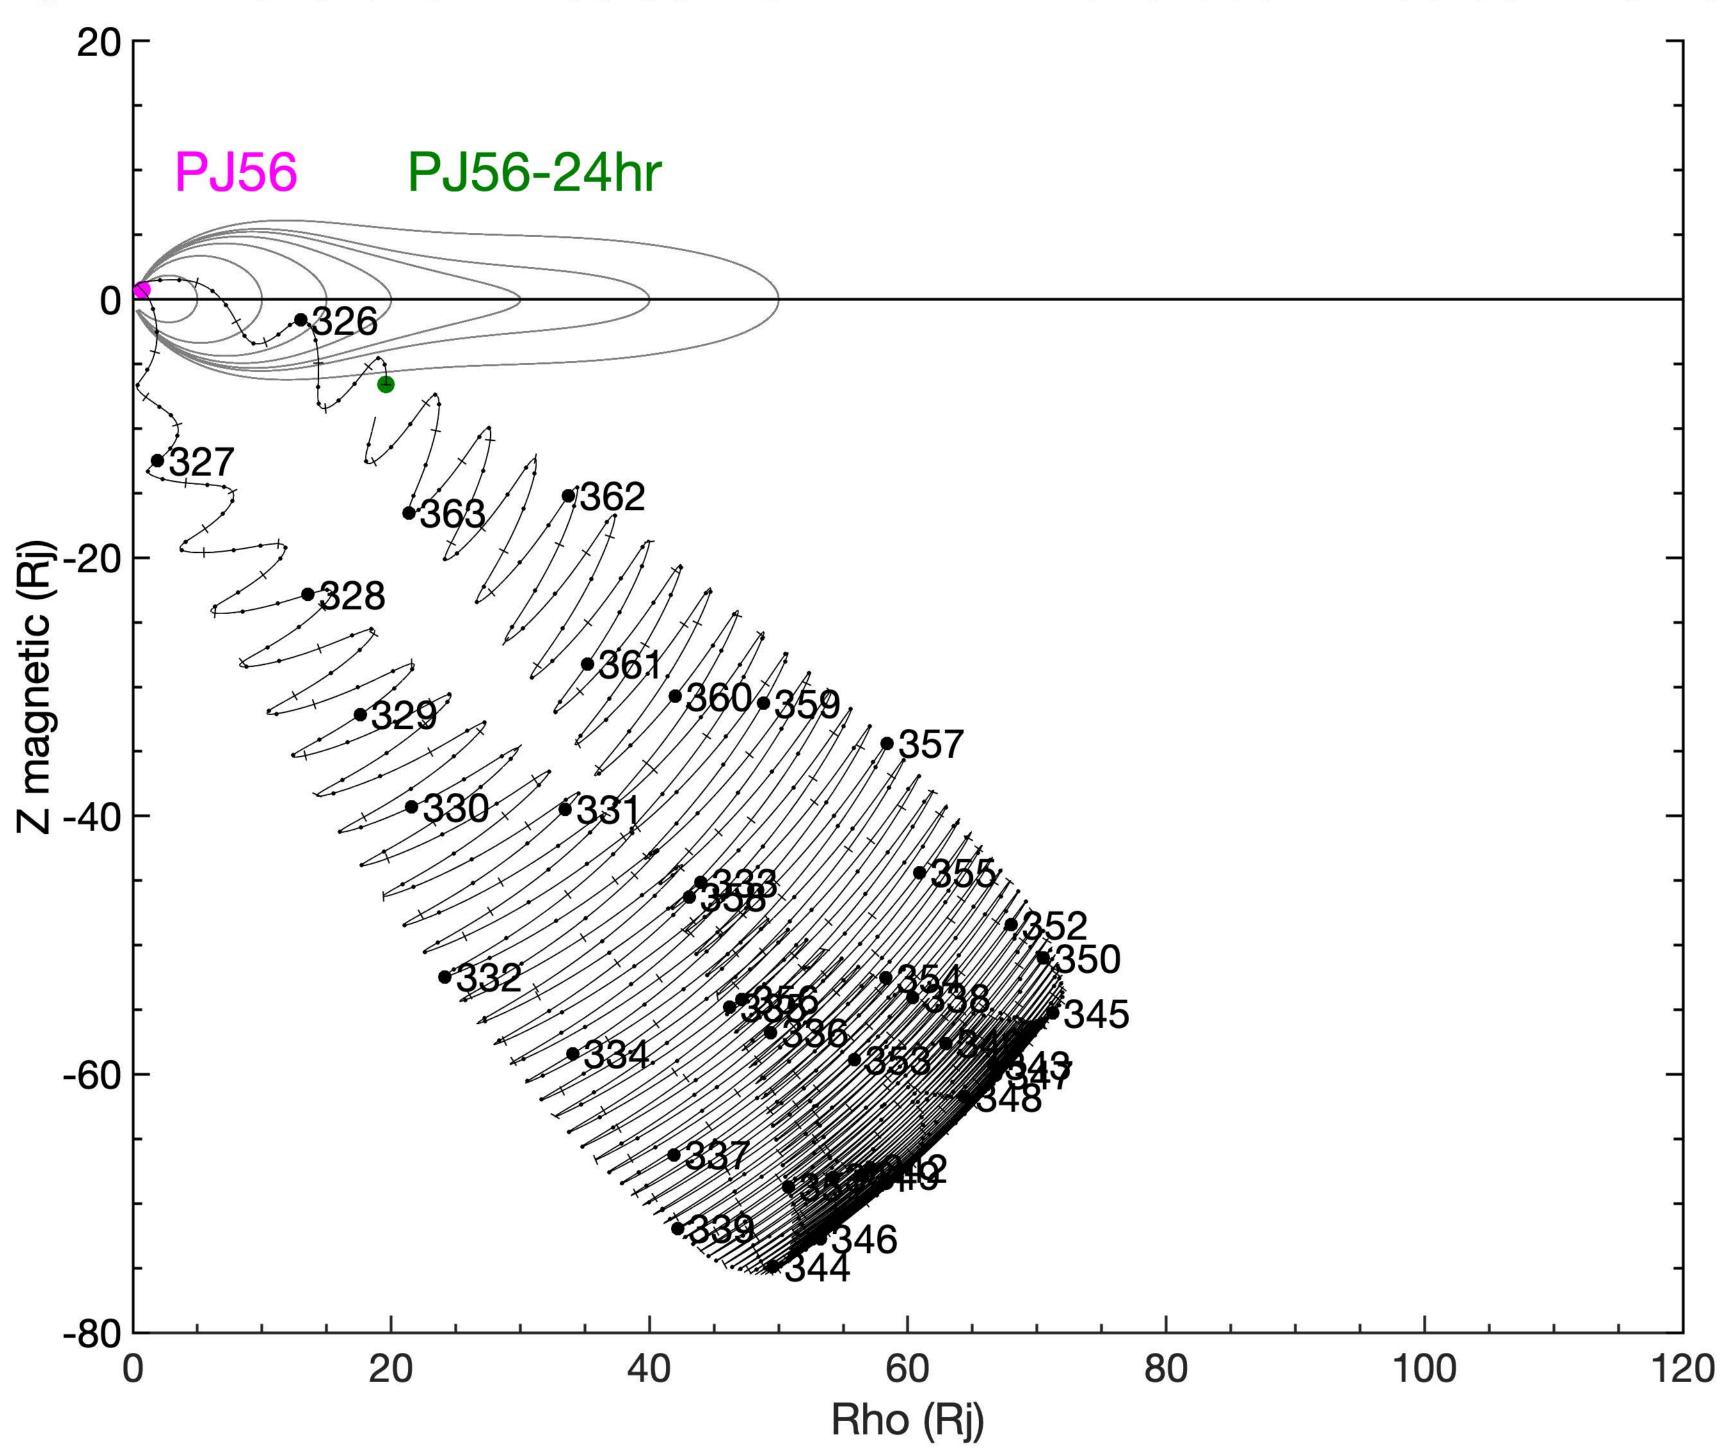

#### Juno Wiggle Plots for PJ01-PJ76

Created 2024-01-18 by Marty Brennan

Juno trajectory in VIP4 Magnetic Dipole Coordinates

X-axis: Rho (Rj) distance from magnetic axis

Z-axis: Z (Rj) distance from magnetic equator

Magnetic field lines modeled using JRM33 + Con2020 M-shells of 5, 10, 15, 20, 30, 40, 50 Rj

#### **Kernels Used:**

PJ01-PJ56: Reconstructed kernels

PJ57-PJ76: Reference 231110 SPK

(spk\_ref\_231110\_251016\_231110.bsp)

This document has been reviewed and determined not to contain export-controlled technical data

## START:2023-325T12:00:00 NOV 21 END:2023-363T12:00:00 DEC 29