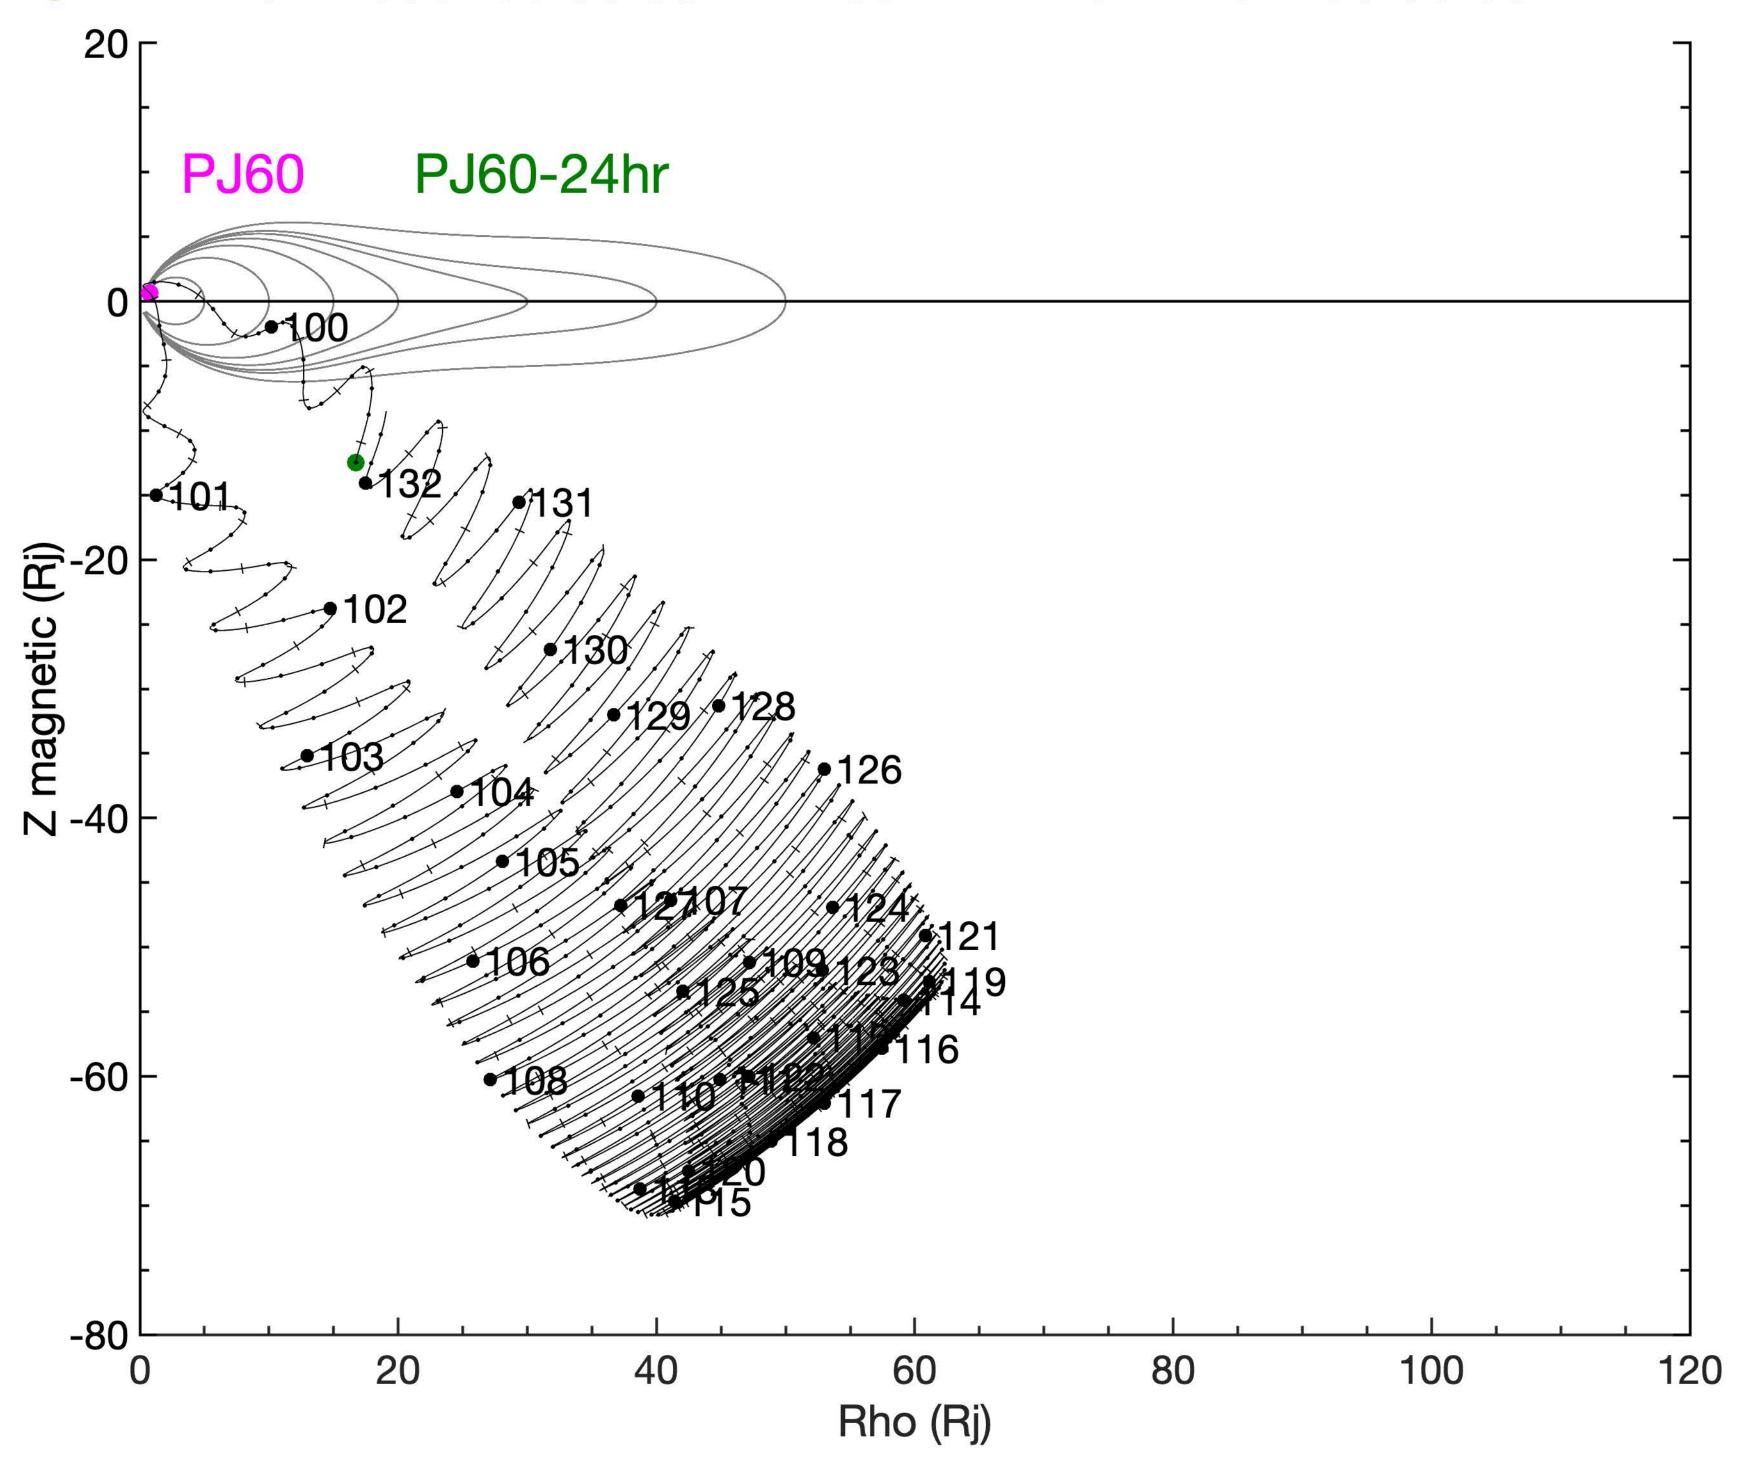

#### Juno Wiggle Plots for PJ01-PJ76

Created 2024-01-18 by Marty Brennan

Juno trajectory in VIP4 Magnetic Dipole Coordinates

X-axis: Rho (Rj) distance from magnetic axis

Z-axis: Z (Rj) distance from magnetic equator

Magnetic field lines modeled using JRM33 + Con2020 M-shells of 5, 10, 15, 20, 30, 40, 50 Rj

#### **Kernels Used:**

PJ01-PJ56: Reconstructed kernels

PJ57-PJ76: Reference 231110 SPK

(spk\_ref\_231110\_251016\_231110.bsp)

This document has been reviewed and determined not to contain export-controlled technical data