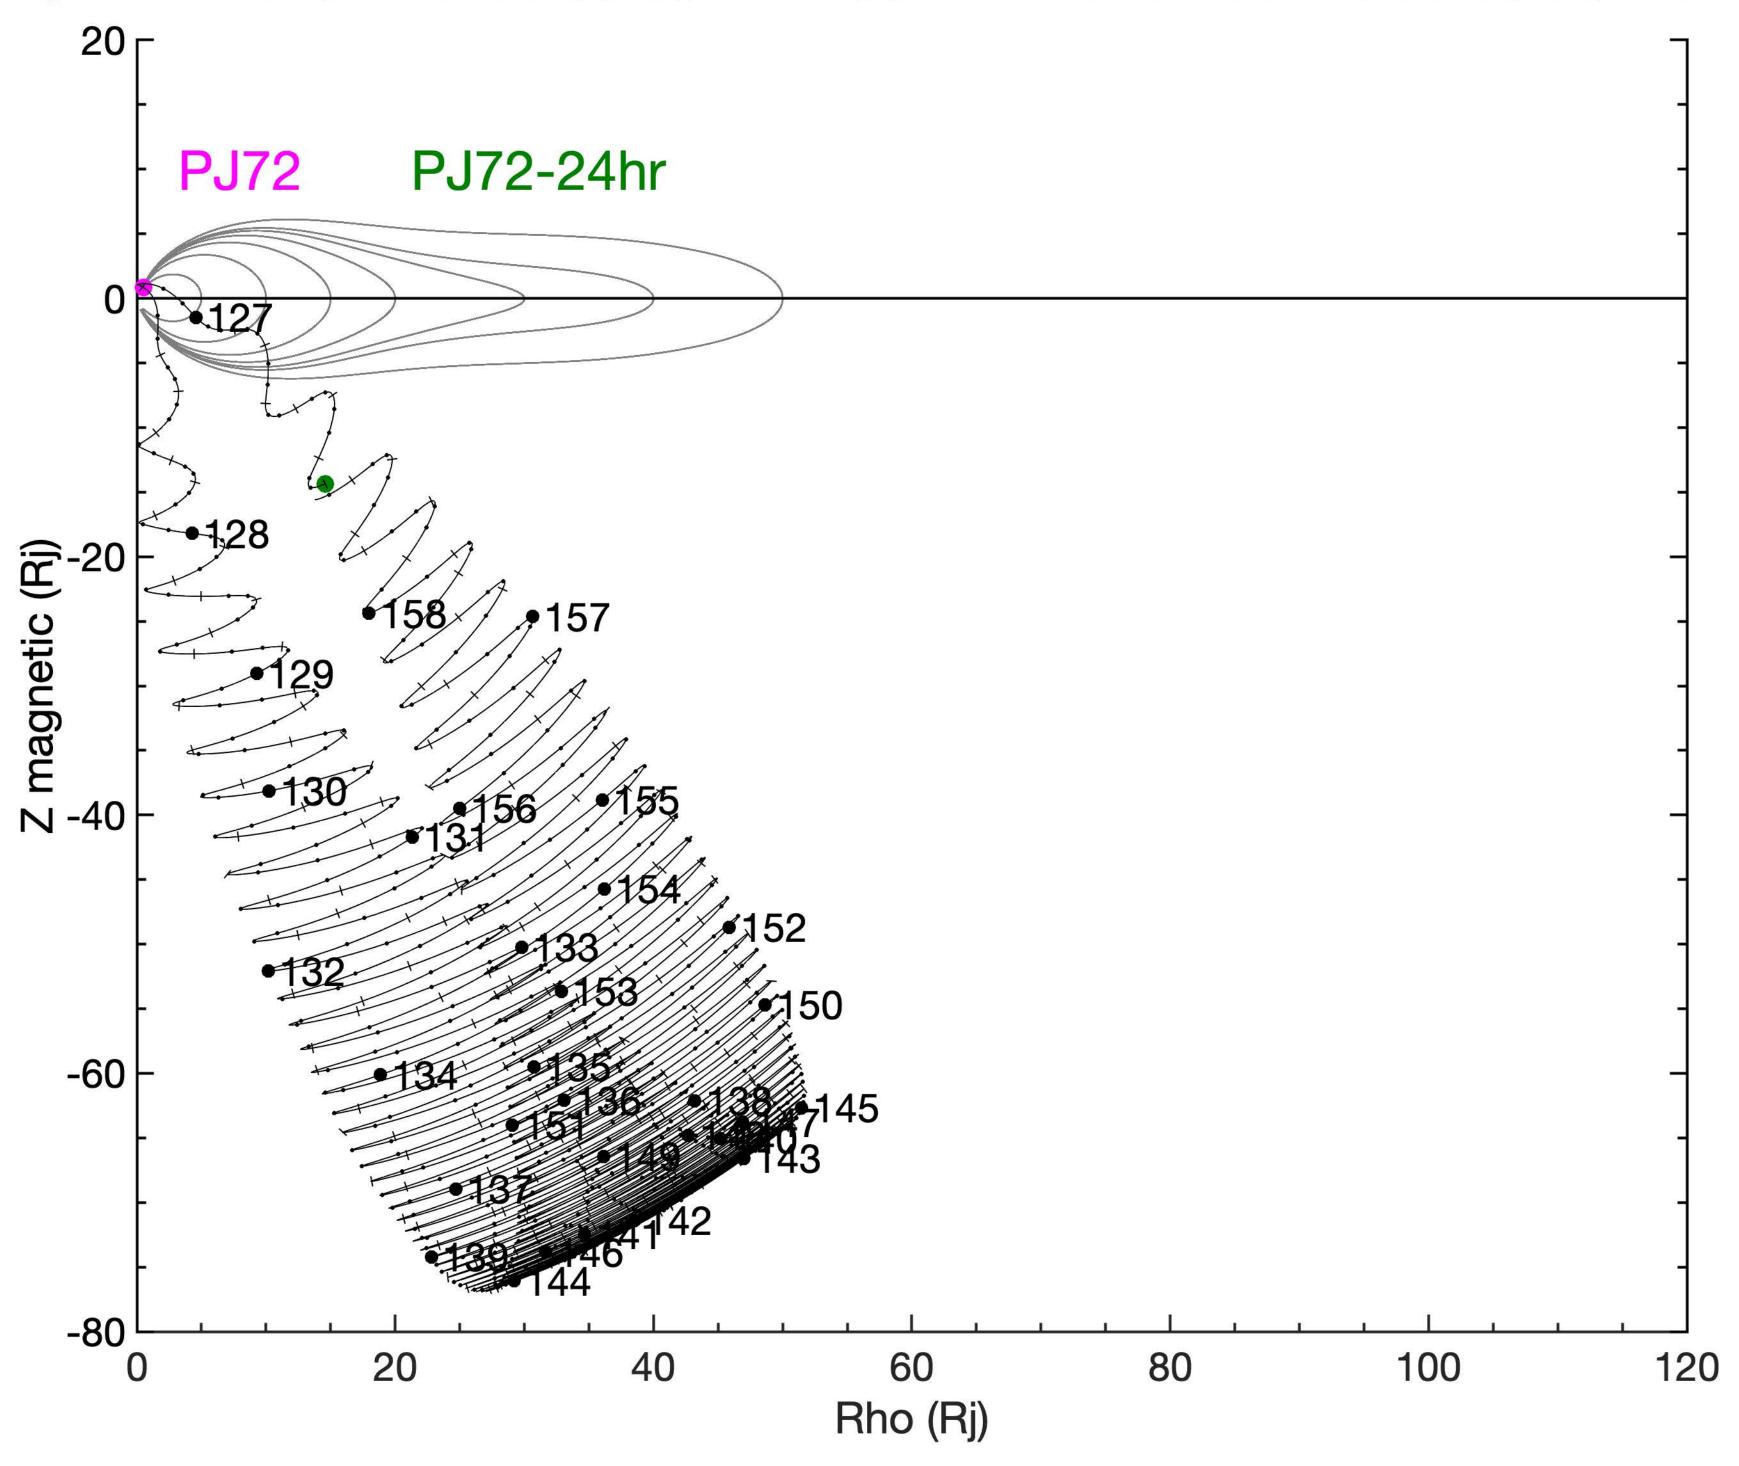

#### Juno Wiggle Plots for PJ01-PJ76

Created 2024-01-18 by Marty Brennan

Juno trajectory in VIP4 Magnetic Dipole Coordinates

X-axis: Rho (Rj) distance from magnetic axis

Z-axis: Z (Rj) distance from magnetic equator

Magnetic field lines modeled using JRM33 + Con2020 M-shells of 5, 10, 15, 20, 30, 40, 50 Rj

#### **Kernels Used:**

PJ01-PJ56: Reconstructed kernels

PJ57-PJ76: Reference 231110 SPK

(spk\_ref\_231110\_251016\_231110.bsp)

This document has been reviewed and determined not to contain export-controlled technical data