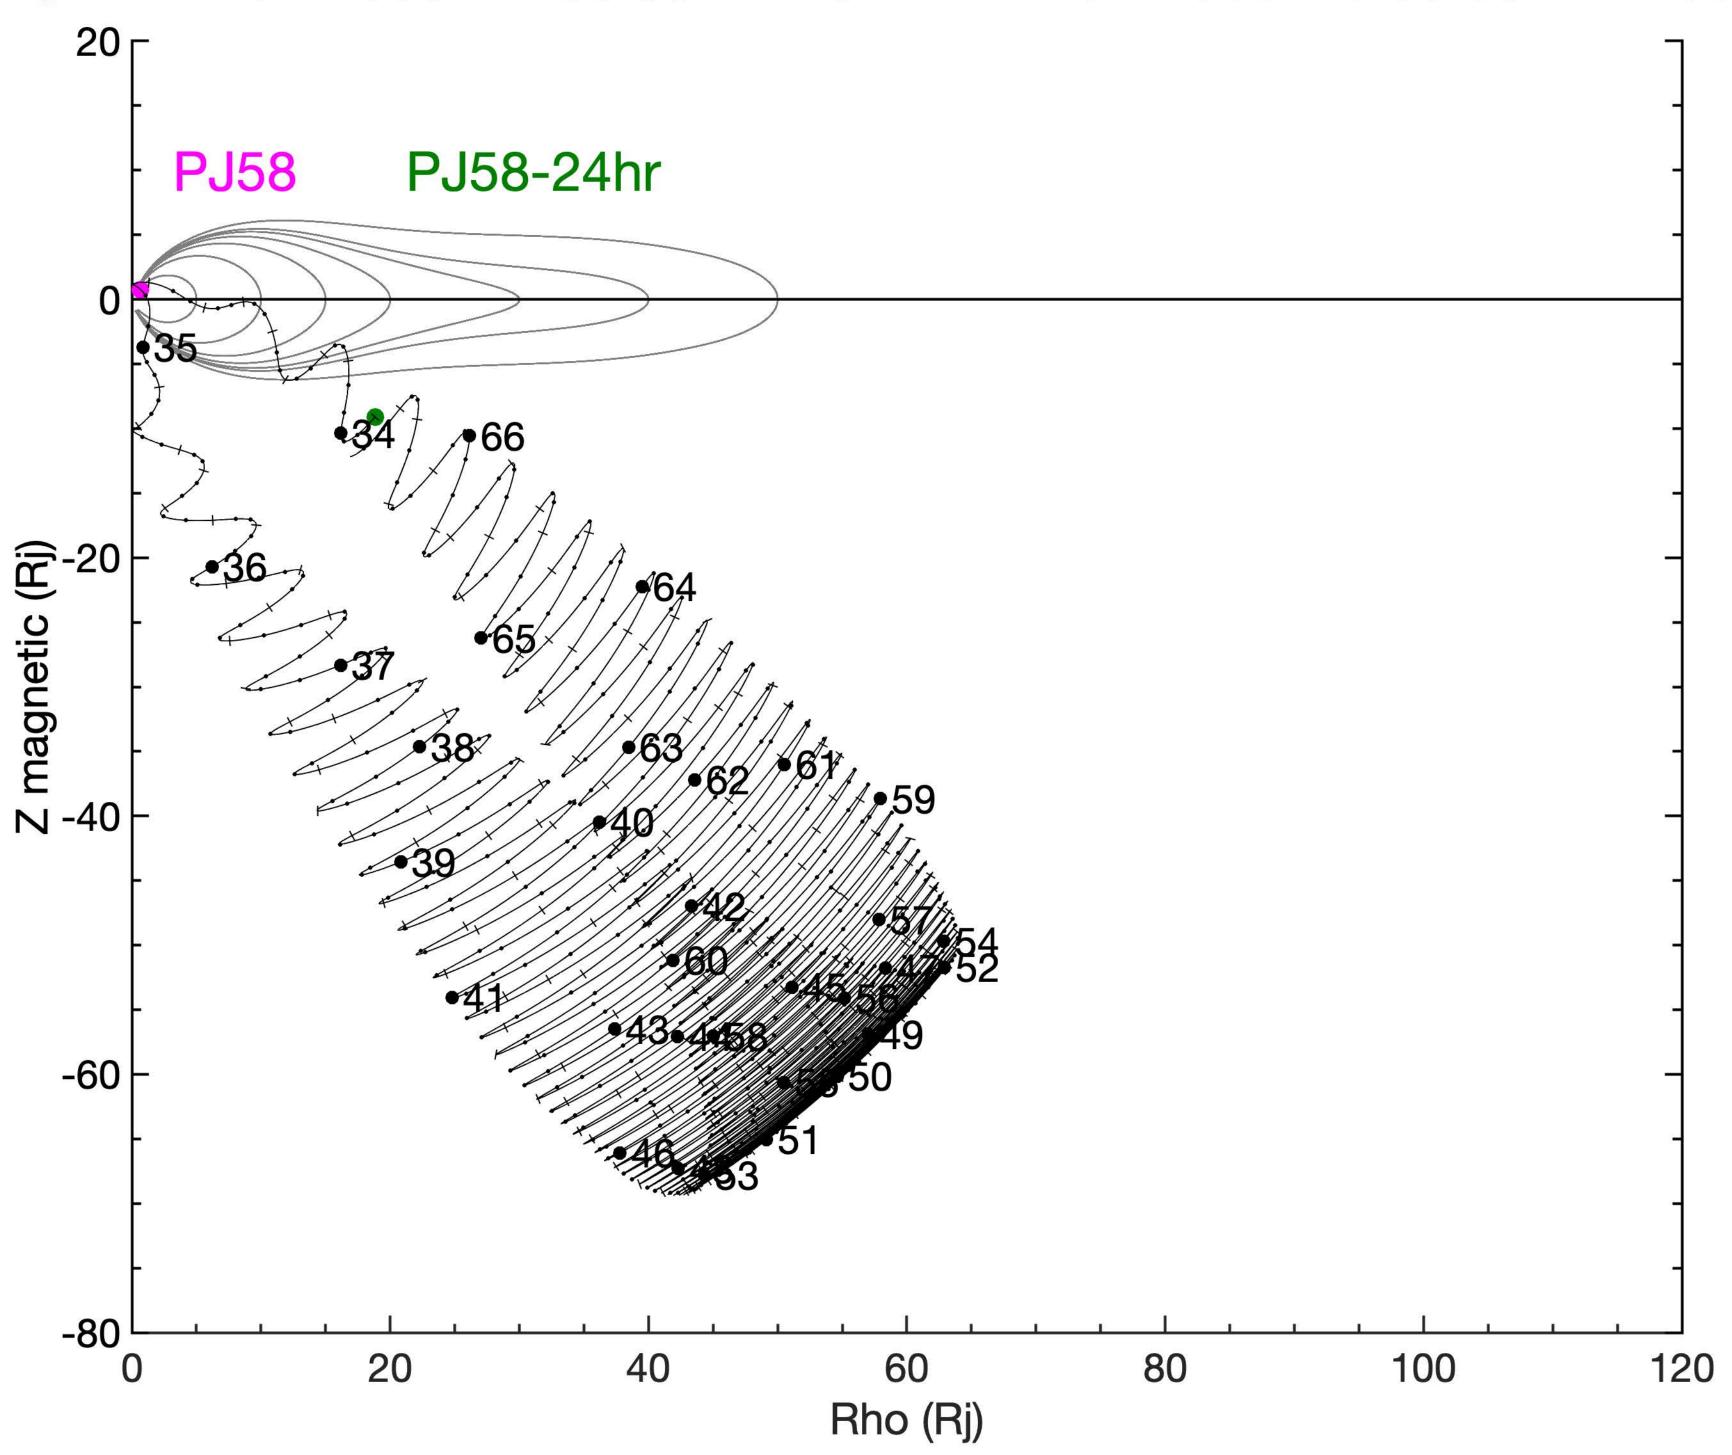

#### Juno Wiggle Plots for PJ01-PJ76

Created 2024-01-18 by Marty Brennan

Juno trajectory in VIP4 Magnetic Dipole Coordinates

X-axis: Rho (Rj) distance from magnetic axis

Z-axis: Z (Rj) distance from magnetic equator

Magnetic field lines modeled using JRM33 + Con2020 M-shells of 5, 10, 15, 20, 30, 40, 50 Rj

#### **Kernels Used:**

PJ01-PJ56: Reconstructed kernels

PJ57-PJ76: Reference 231110 SPK

(spk\_ref\_231110\_251016\_231110.bsp)

This document has been reviewed and determined not to contain export-controlled technical data