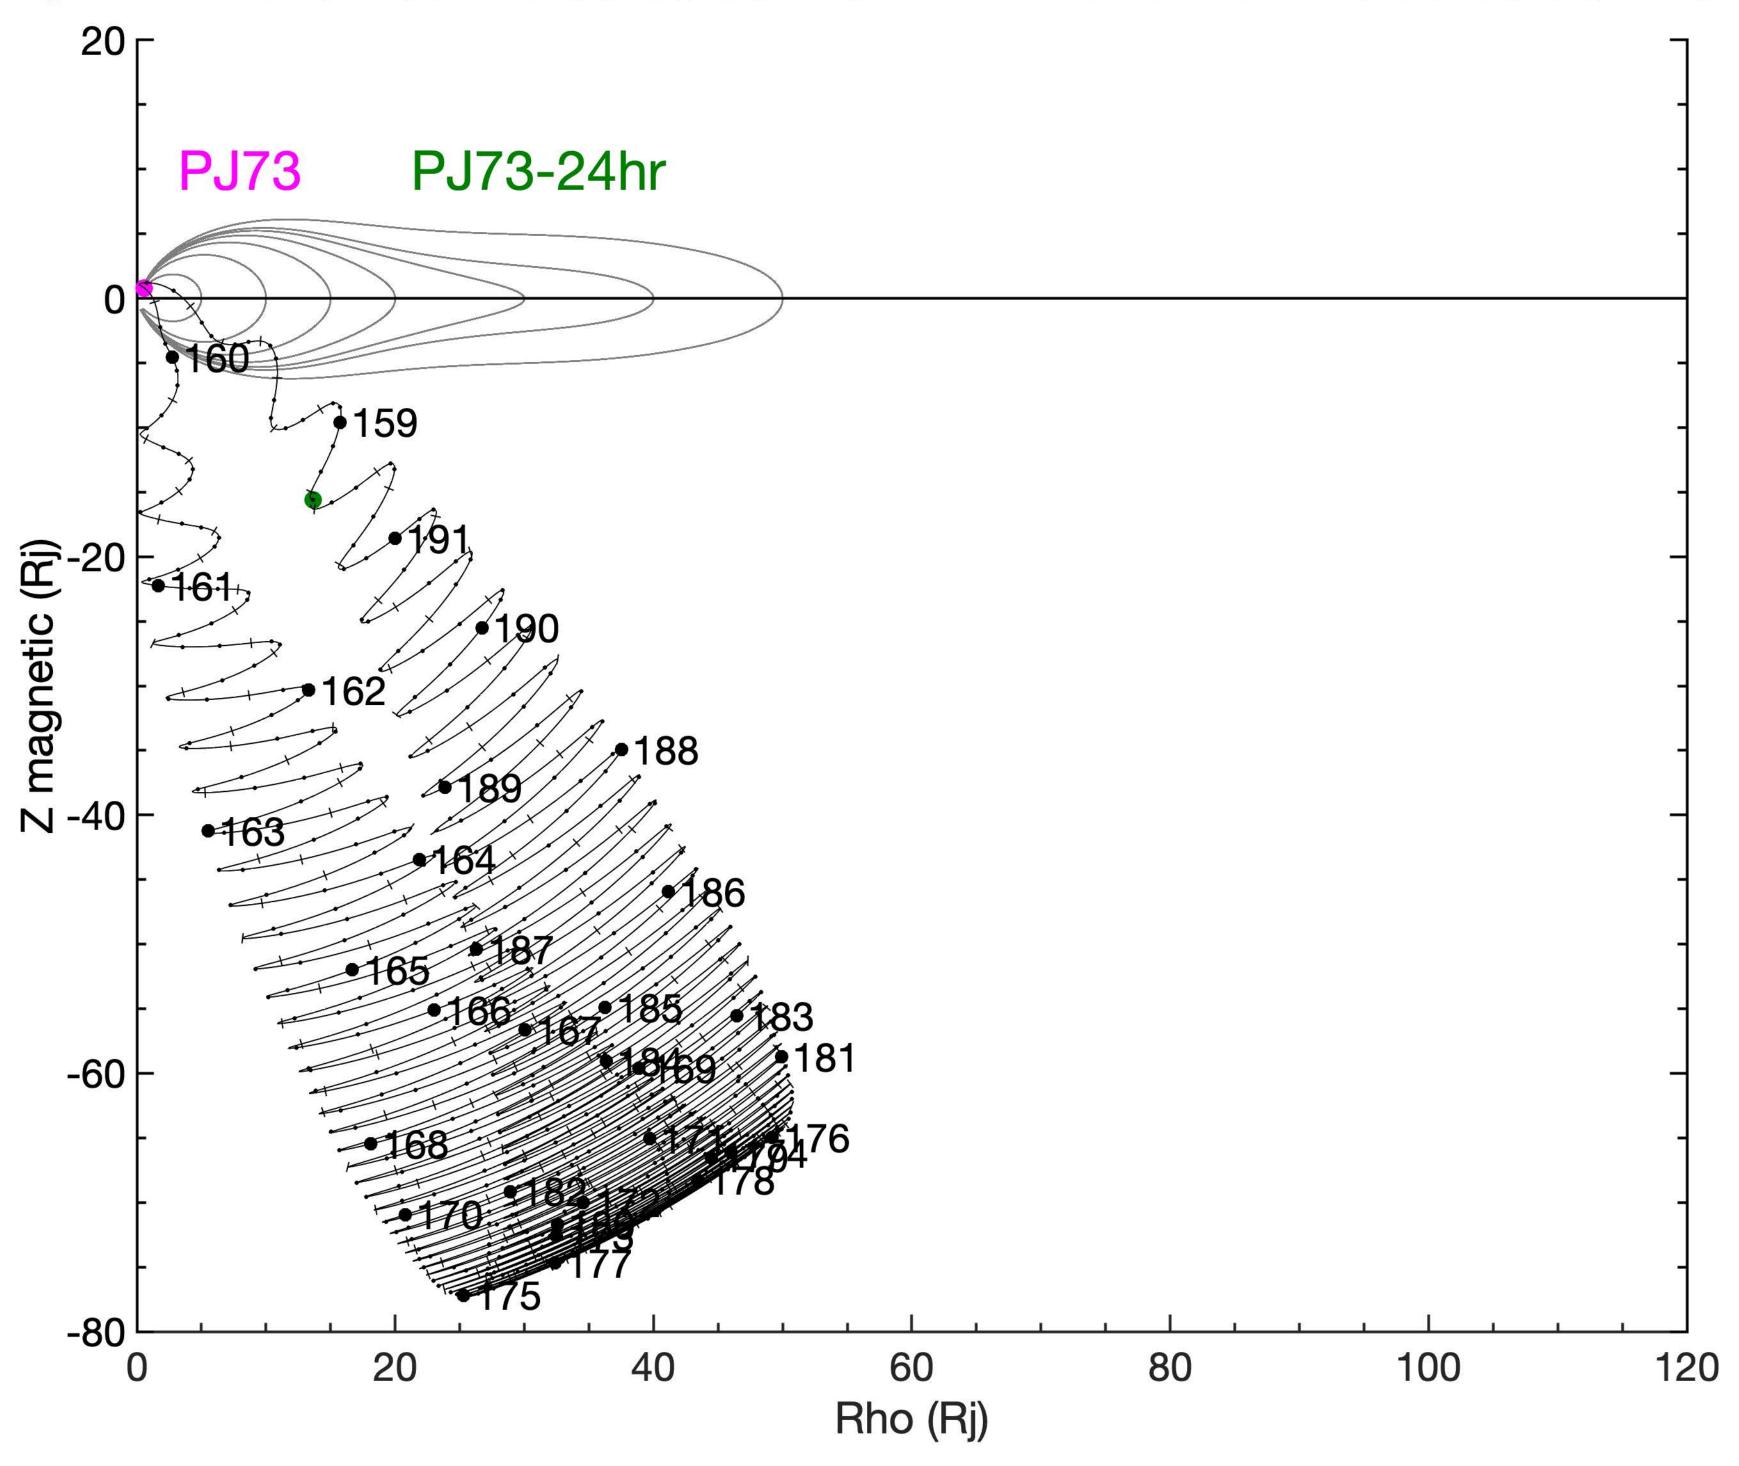

#### Juno Wiggle Plots for PJ01-PJ76

Created 2024-01-18 by Marty Brennan

Juno trajectory in VIP4 Magnetic Dipole Coordinates

X-axis: Rho (Rj) distance from magnetic axis

Z-axis: Z (Rj) distance from magnetic equator

Magnetic field lines modeled using JRM33 + Con2020 M-shells of 5, 10, 15, 20, 30, 40, 50 Rj

#### **Kernels Used:**

PJ01-PJ56: Reconstructed kernels

PJ57-PJ76: Reference 231110 SPK

(spk\_ref\_231110\_251016\_231110.bsp)

This document has been reviewed and determined not to contain export-controlled technical data