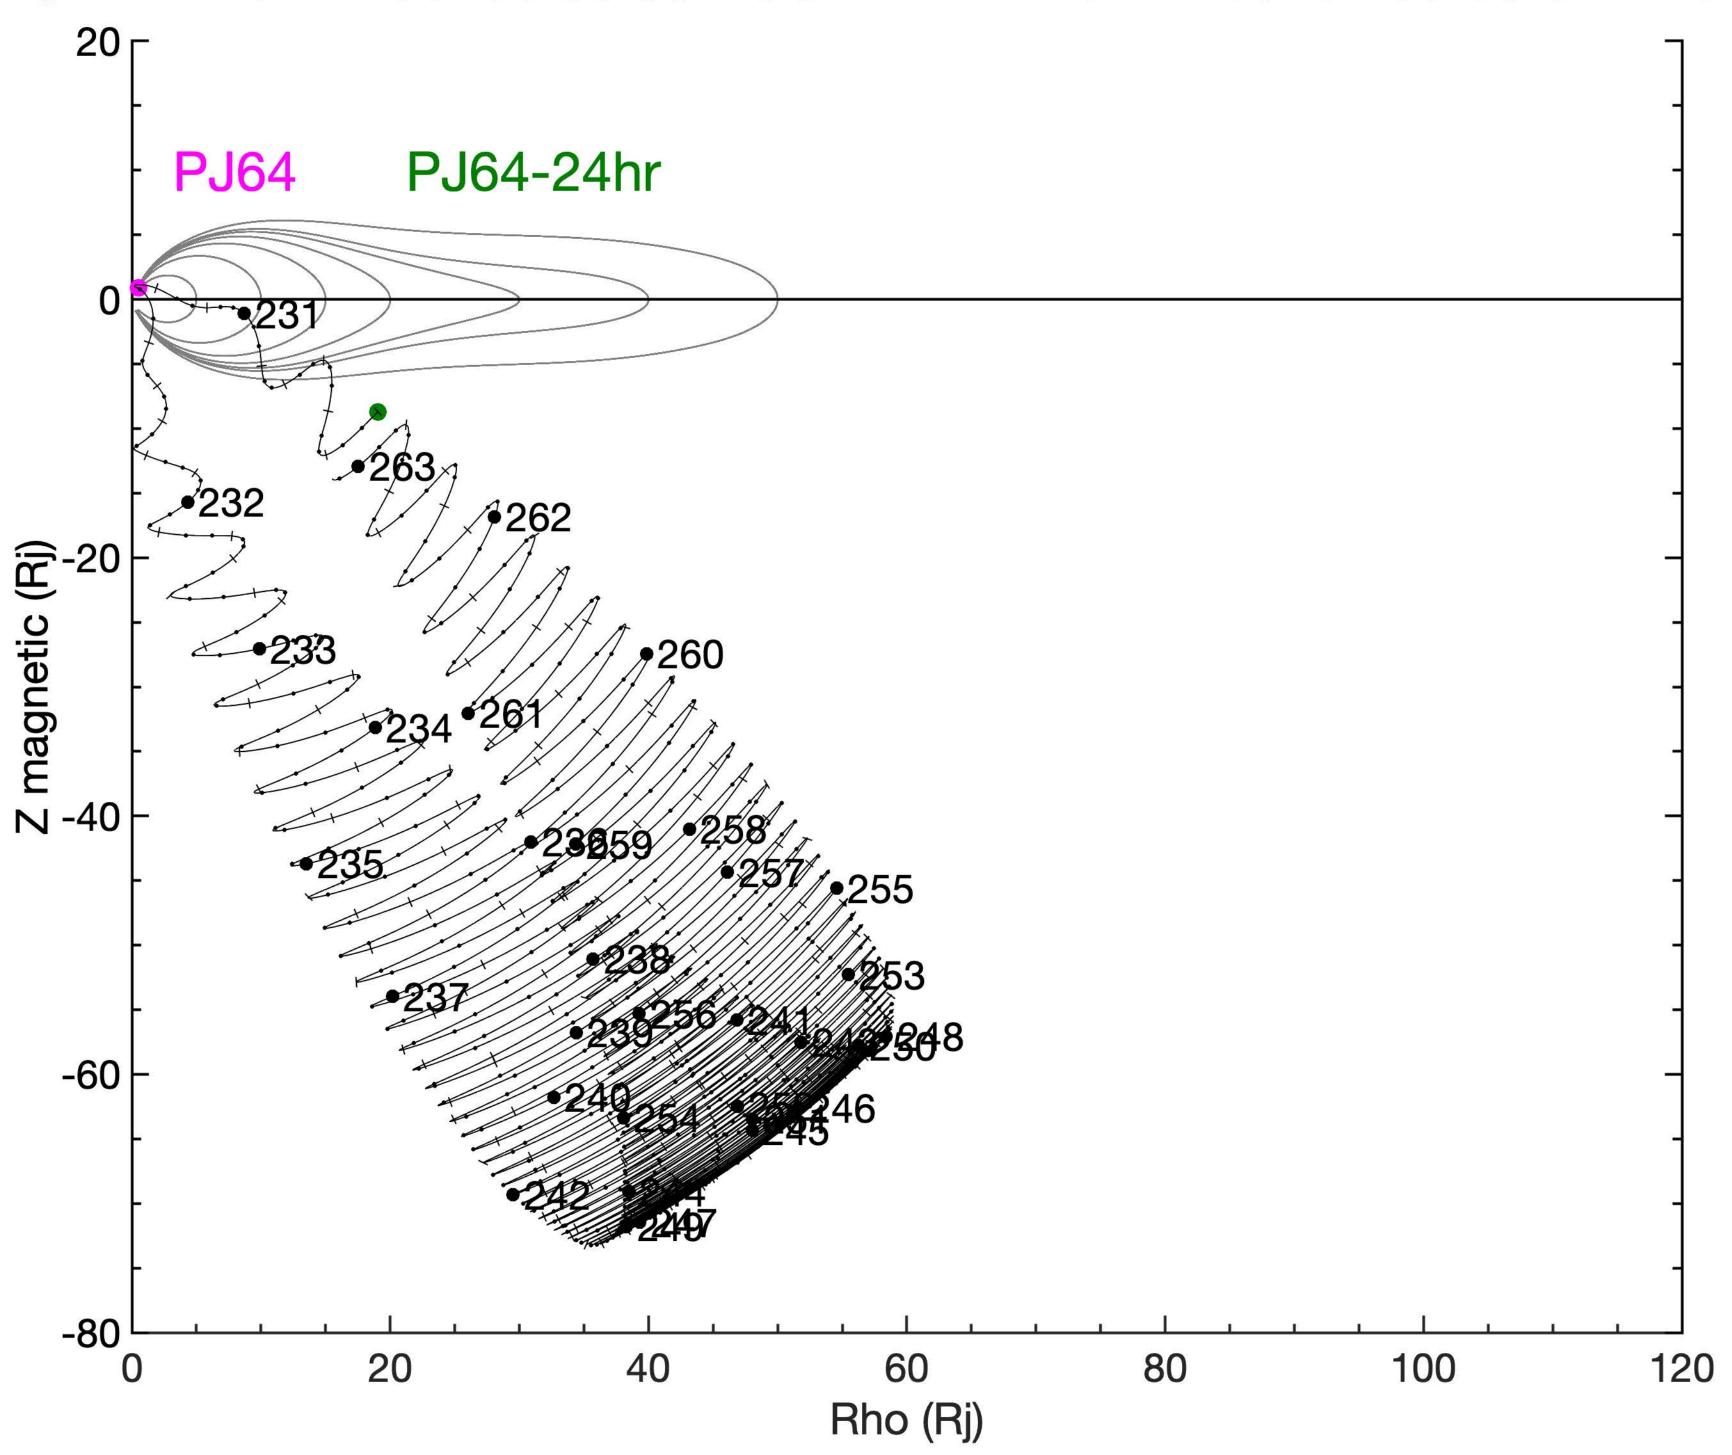

#### Juno Wiggle Plots for PJ01-PJ76

Created 2024-01-18 by Marty Brennan

Juno trajectory in VIP4 Magnetic Dipole Coordinates

X-axis: Rho (Rj) distance from magnetic axis

Z-axis: Z (Rj) distance from magnetic equator

Magnetic field lines modeled using JRM33 + Con2020 M-shells of 5, 10, 15, 20, 30, 40, 50 Rj

#### **Kernels Used:**

PJ01-PJ56: Reconstructed kernels

PJ57-PJ76: Reference 231110 SPK

(spk\_ref\_231110\_251016\_231110.bsp)

This document has been reviewed and determined not to contain export-controlled technical data