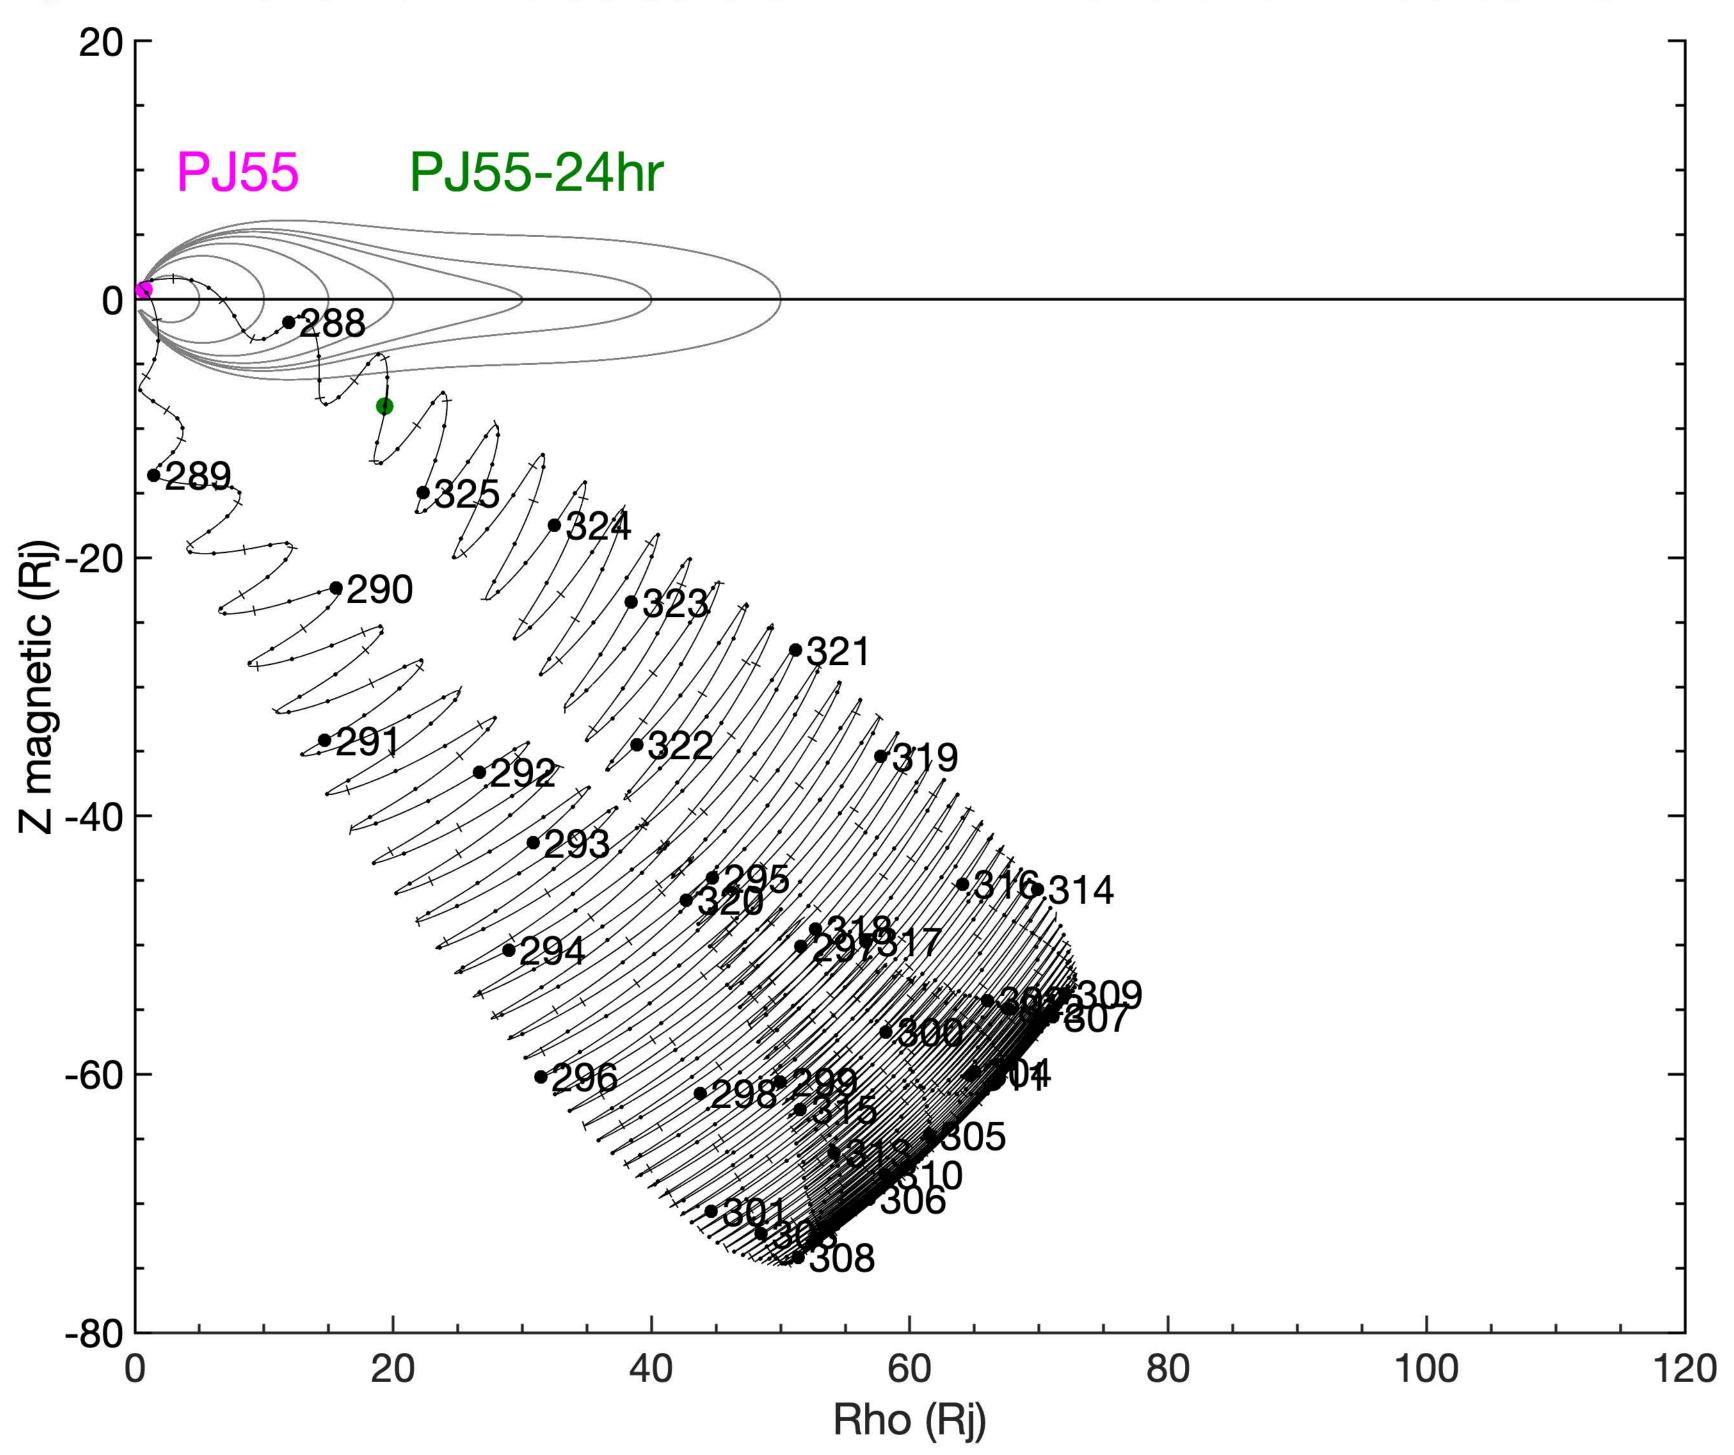

#### Juno Wiggle Plots for PJ01-PJ76

Created 2024-01-18 by Marty Brennan

Juno trajectory in VIP4 Magnetic Dipole Coordinates

X-axis: Rho (Rj) distance from magnetic axis

Z-axis: Z (Rj) distance from magnetic equator

Magnetic field lines modeled using JRM33 + Con2020 M-shells of 5, 10, 15, 20, 30, 40, 50 Rj

#### **Kernels Used:**

PJ01-PJ56: Reconstructed kernels

PJ57-PJ76: Reference 231110 SPK

(spk\_ref\_231110\_251016\_231110.bsp)

This document has been reviewed and determined not to contain export-controlled technical data

## START:2023-287T10:00:00 OCT 14 END:2023-325T12:00:00 NOV 21