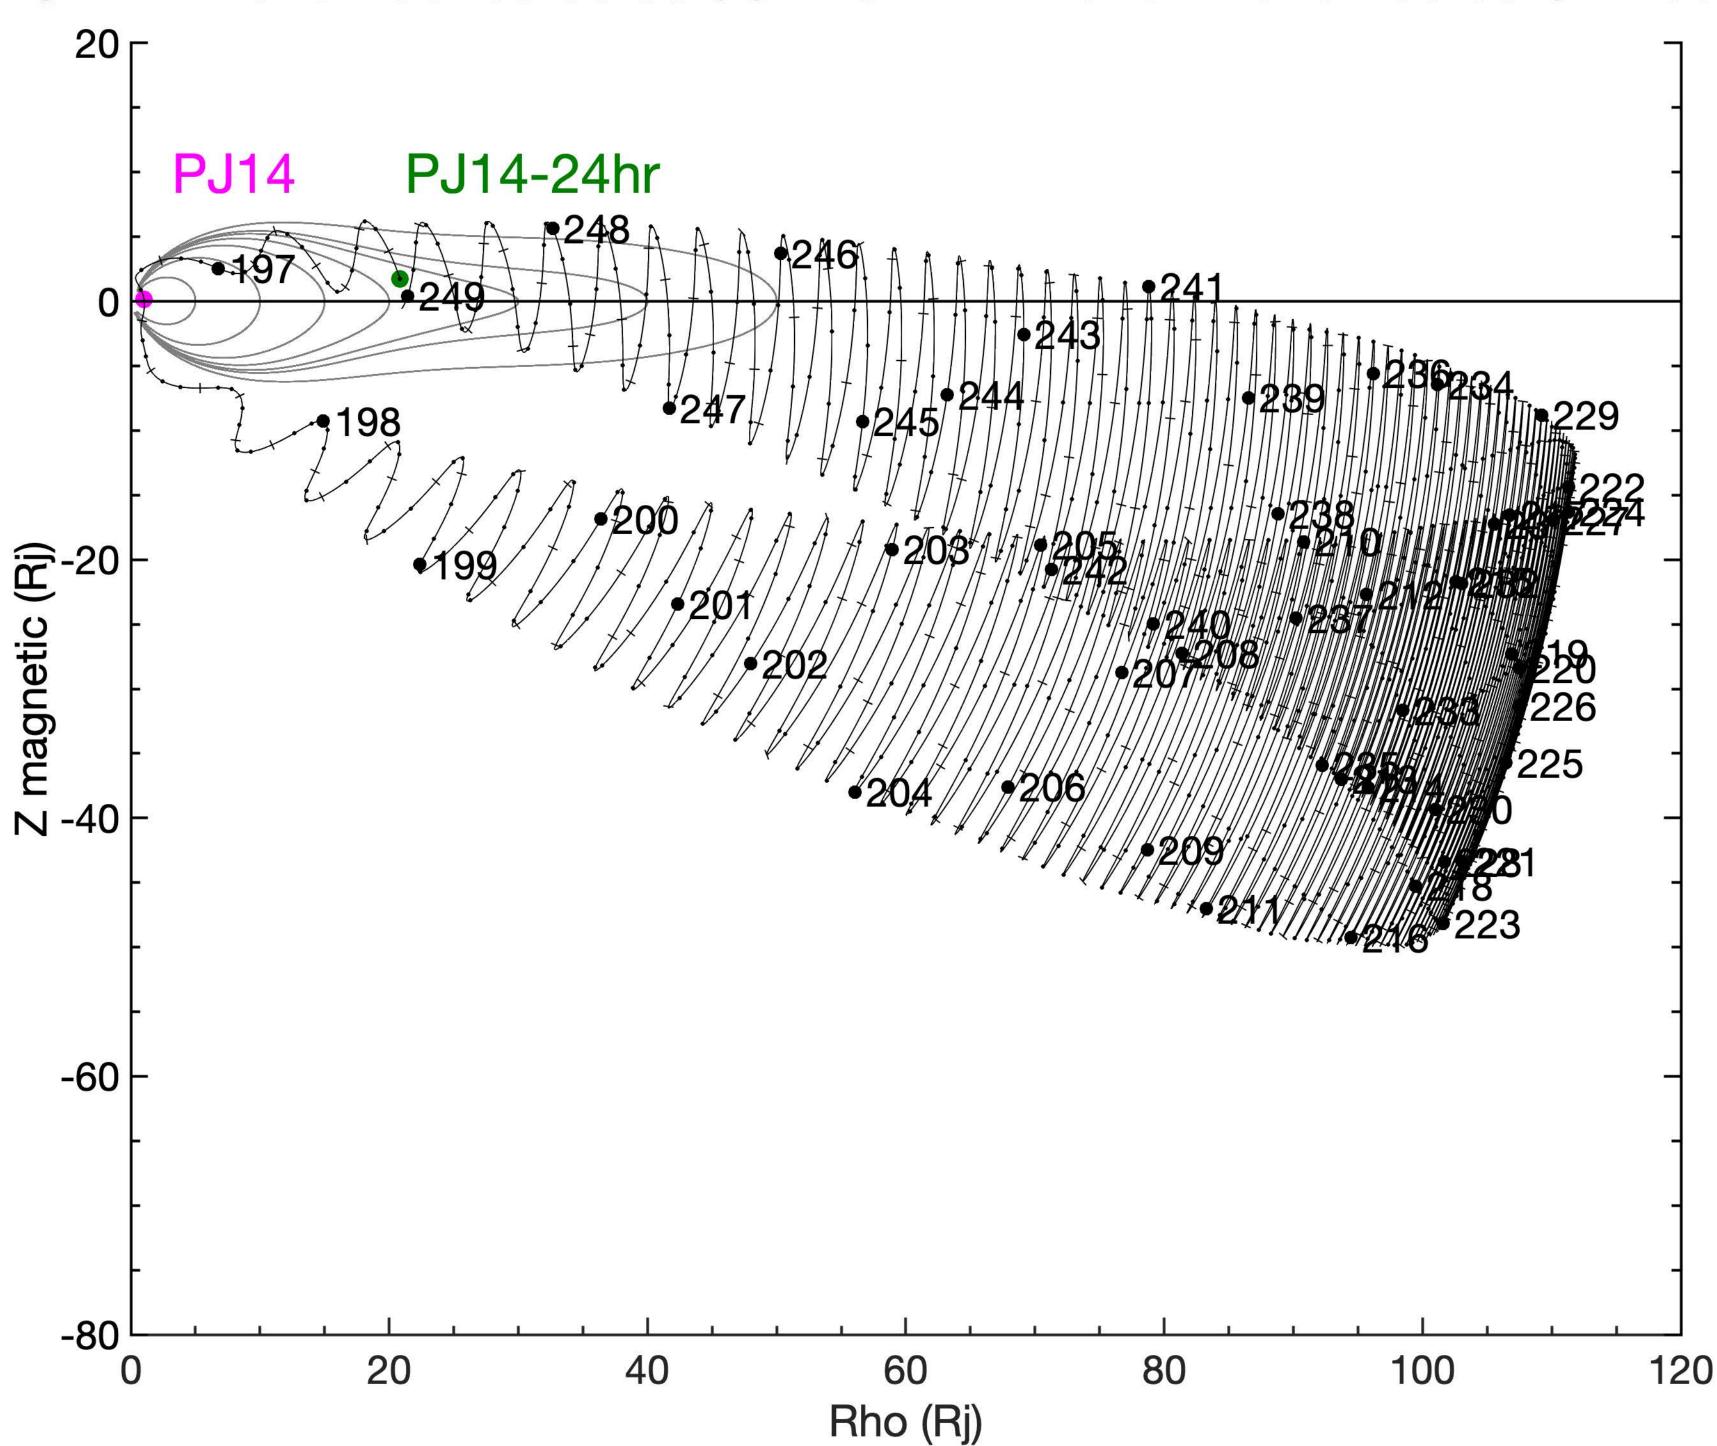

#### Juno Wiggle Plots for PJ01-PJ76 Created 2024-01-18 by Marty Brennan

Juno trajectory in VIP4 Magnetic Dipole Coordinates X-axis: Rho (Rj) distance from magnetic axis Z-axis: Z (Rj) distance from magnetic equator

Magnetic field lines modeled using JRM33 + Con2020 M-shells of 5, 10, 15, 20, 30, 40, 50 Rj

> Kernels Used: PJ01-PJ56: Reconstructed kernels PJ57-PJ76: Reference 231110 SPK (spk\_ref\_231110\_251016\_231110.bsp)