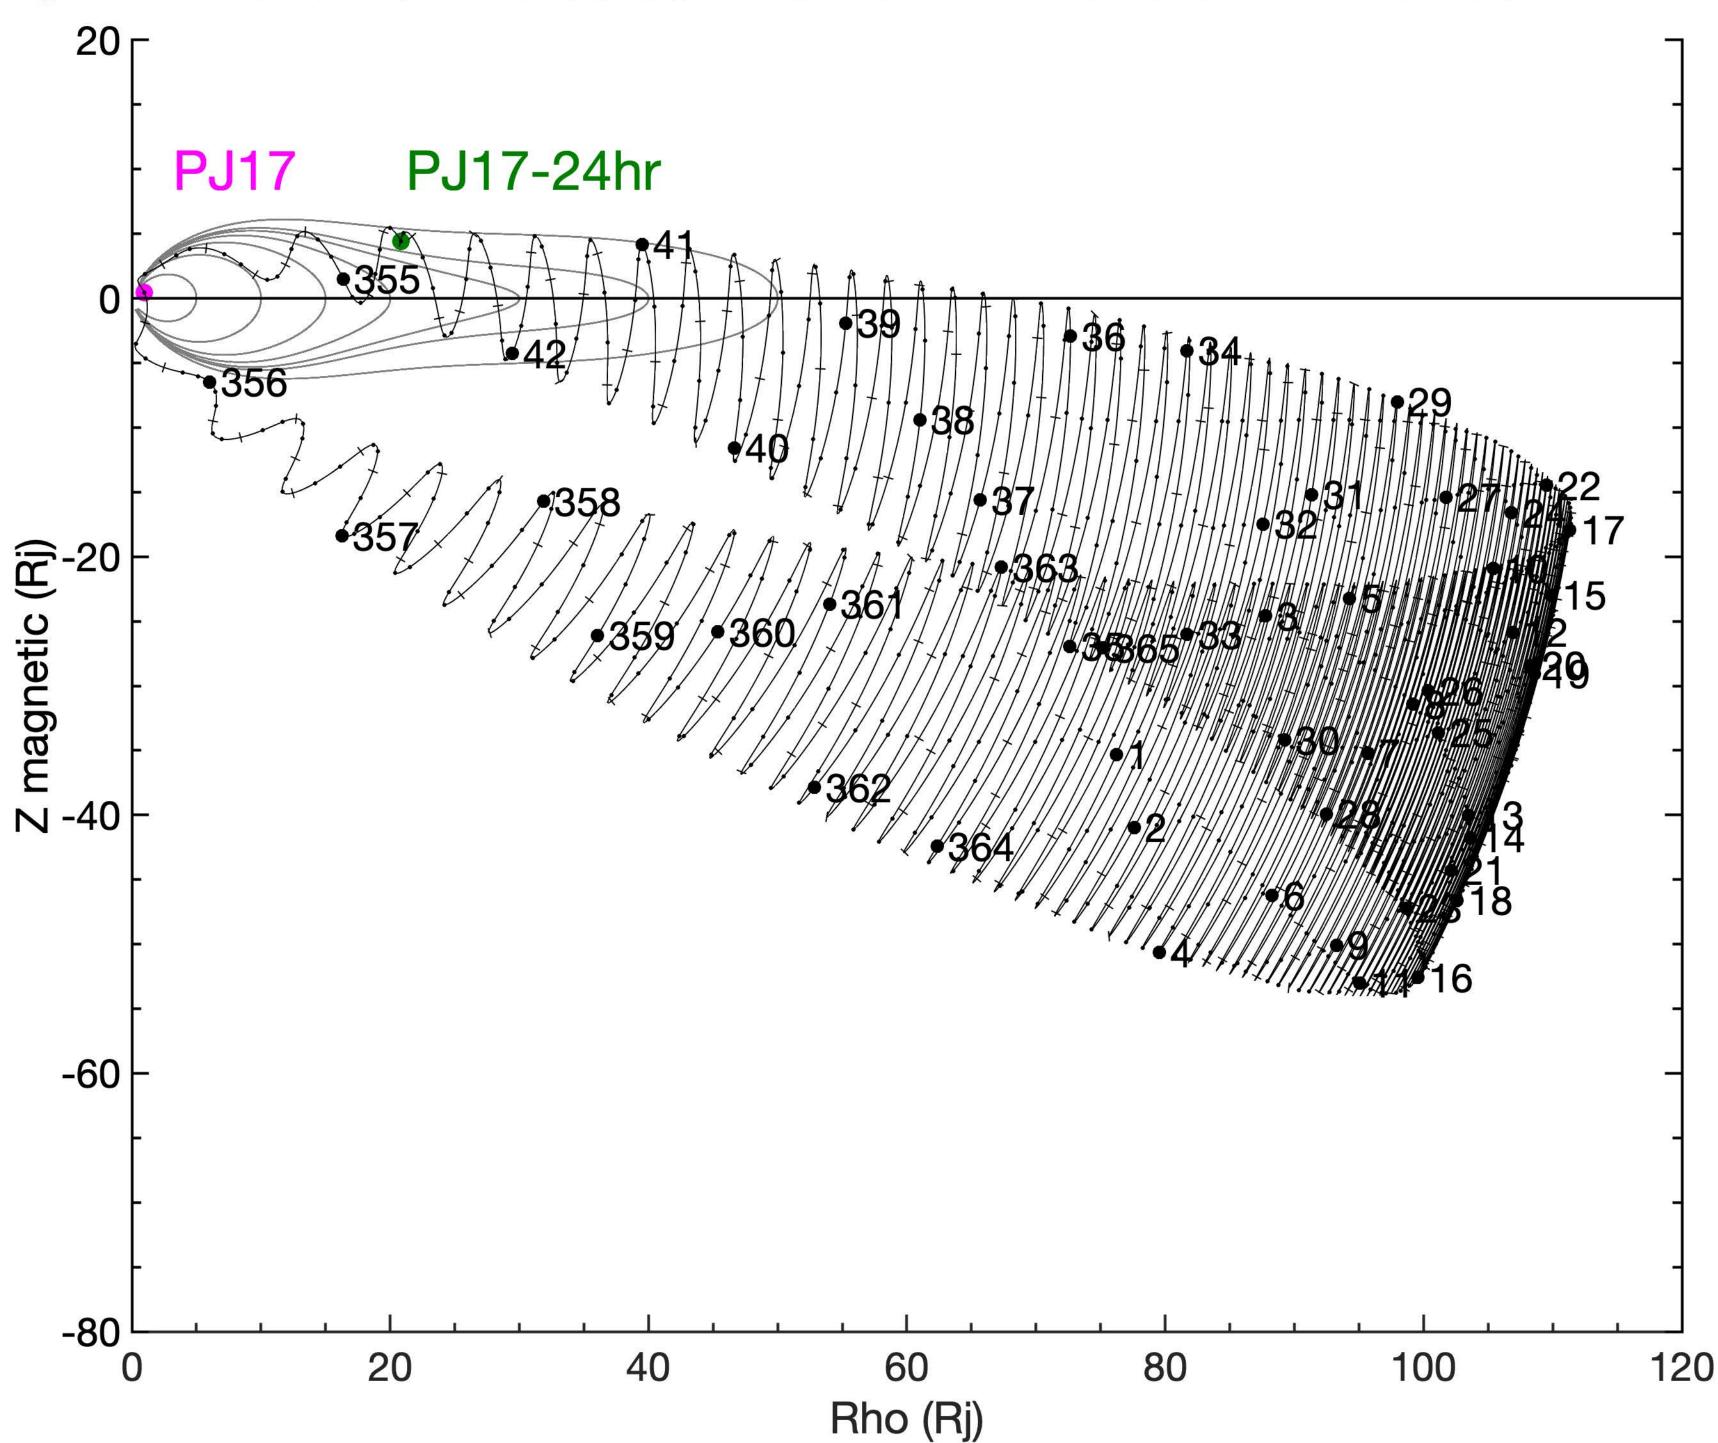

#### Juno Wiggle Plots for PJ01-PJ76 Created 2024-01-18 by Marty Brennan

Juno trajectory in VIP4 Magnetic Dipole Coordinates X-axis: Rho (Rj) distance from magnetic axis Z-axis: Z (Rj) distance from magnetic equator

Magnetic field lines modeled using JRM33 + Con2020 M-shells of 5, 10, 15, 20, 30, 40, 50 Rj

> Kernels Used: PJ01-PJ56: Reconstructed kernels PJ57-PJ76: Reference 231110 SPK (spk\_ref\_231110\_251016\_231110.bsp)