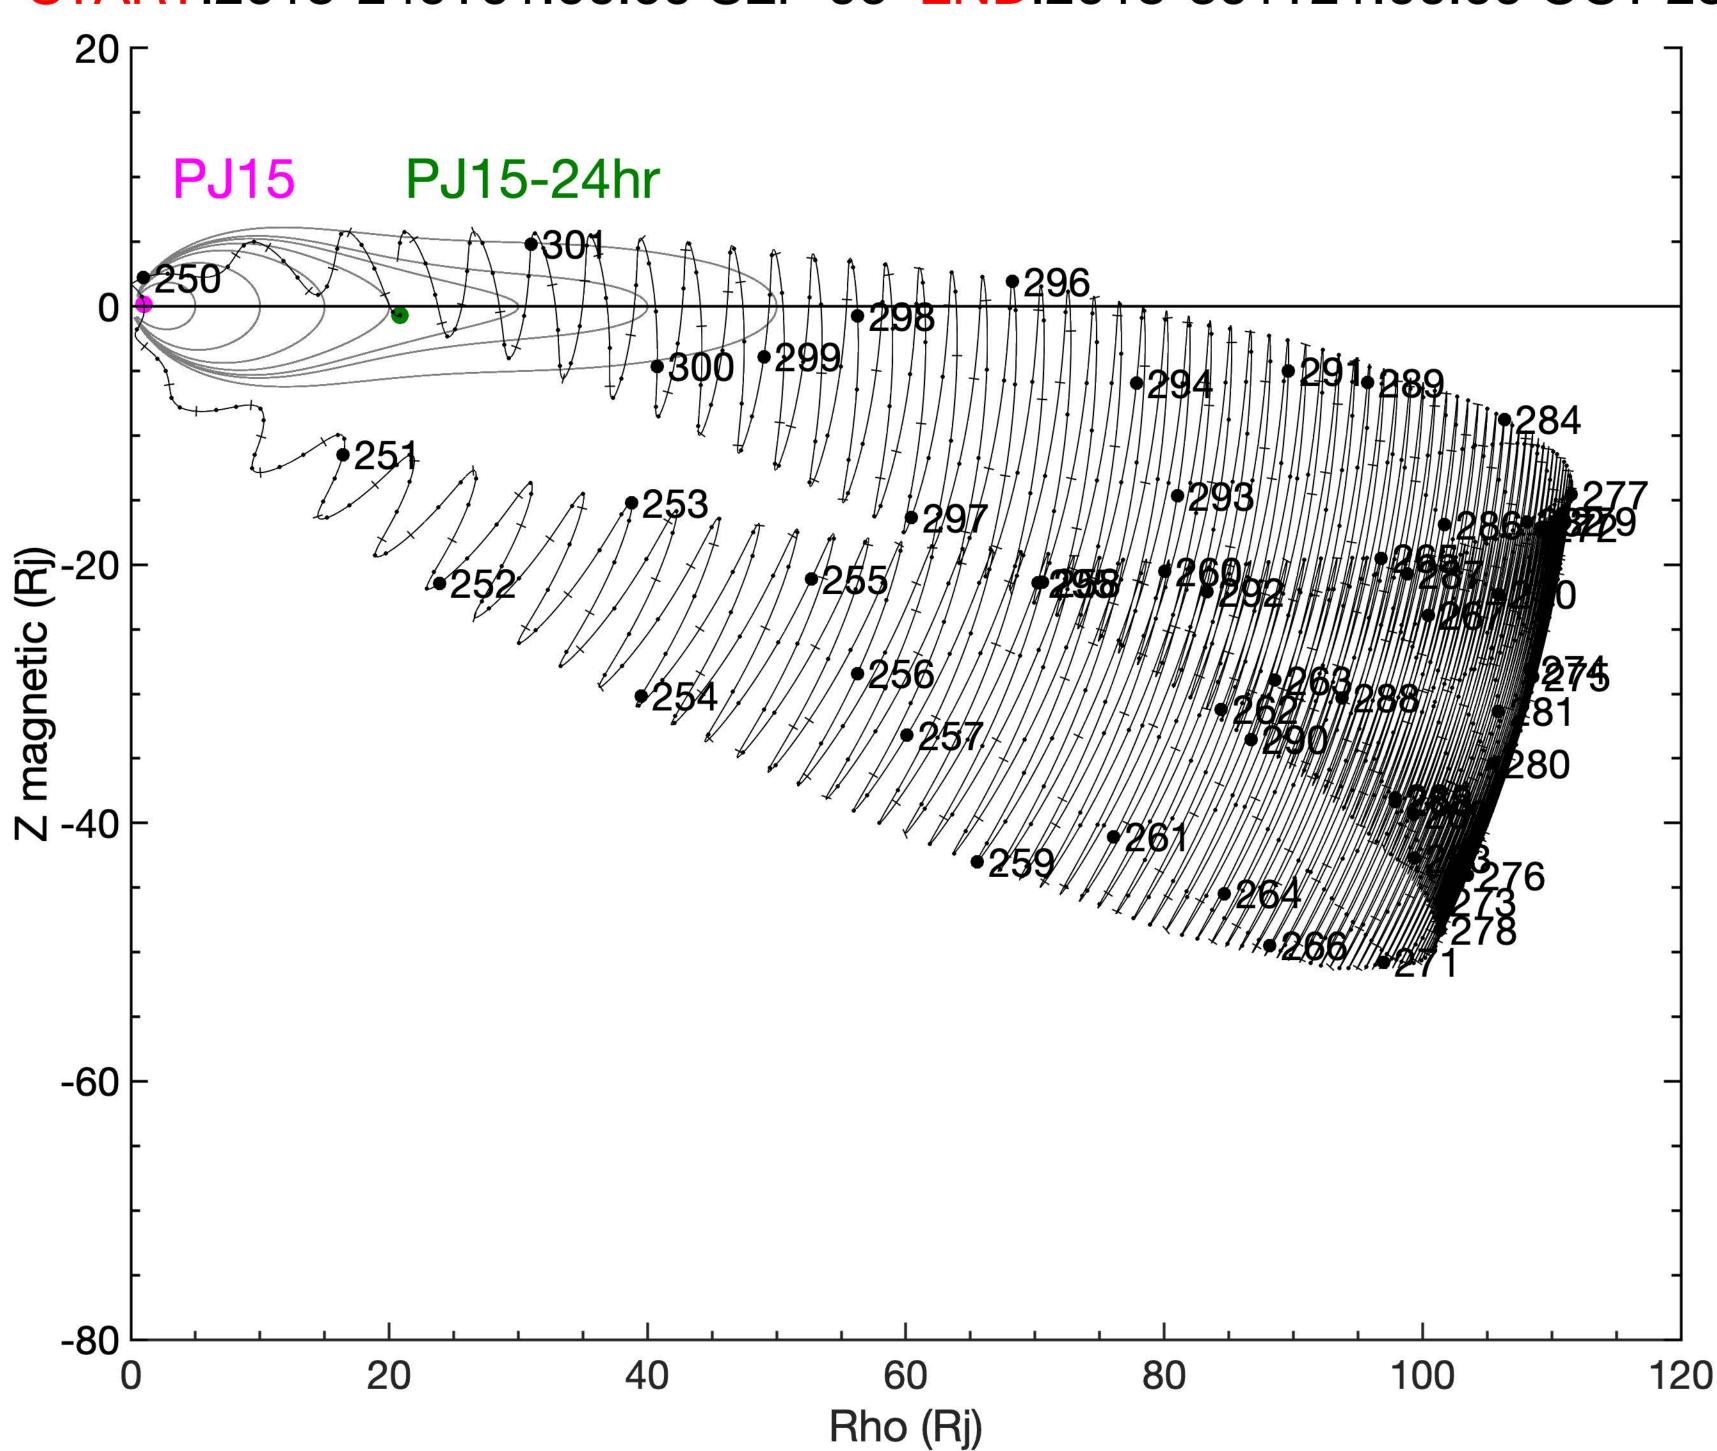

#### Juno Wiggle Plots for PJ01-PJ76 Created 2024-01-18 by Marty Brennan

Juno trajectory in VIP4 Magnetic Dipole Coordinates X-axis: Rho (Rj) distance from magnetic axis Z-axis: Z (Rj) distance from magnetic equator

Magnetic field lines modeled using JRM33 + Con2020 M-shells of 5, 10, 15, 20, 30, 40, 50 Rj

> Kernels Used: PJ01-PJ56: Reconstructed kernels PJ57-PJ76: Reference 231110 SPK (spk\_ref\_231110\_251016\_231110.bsp)