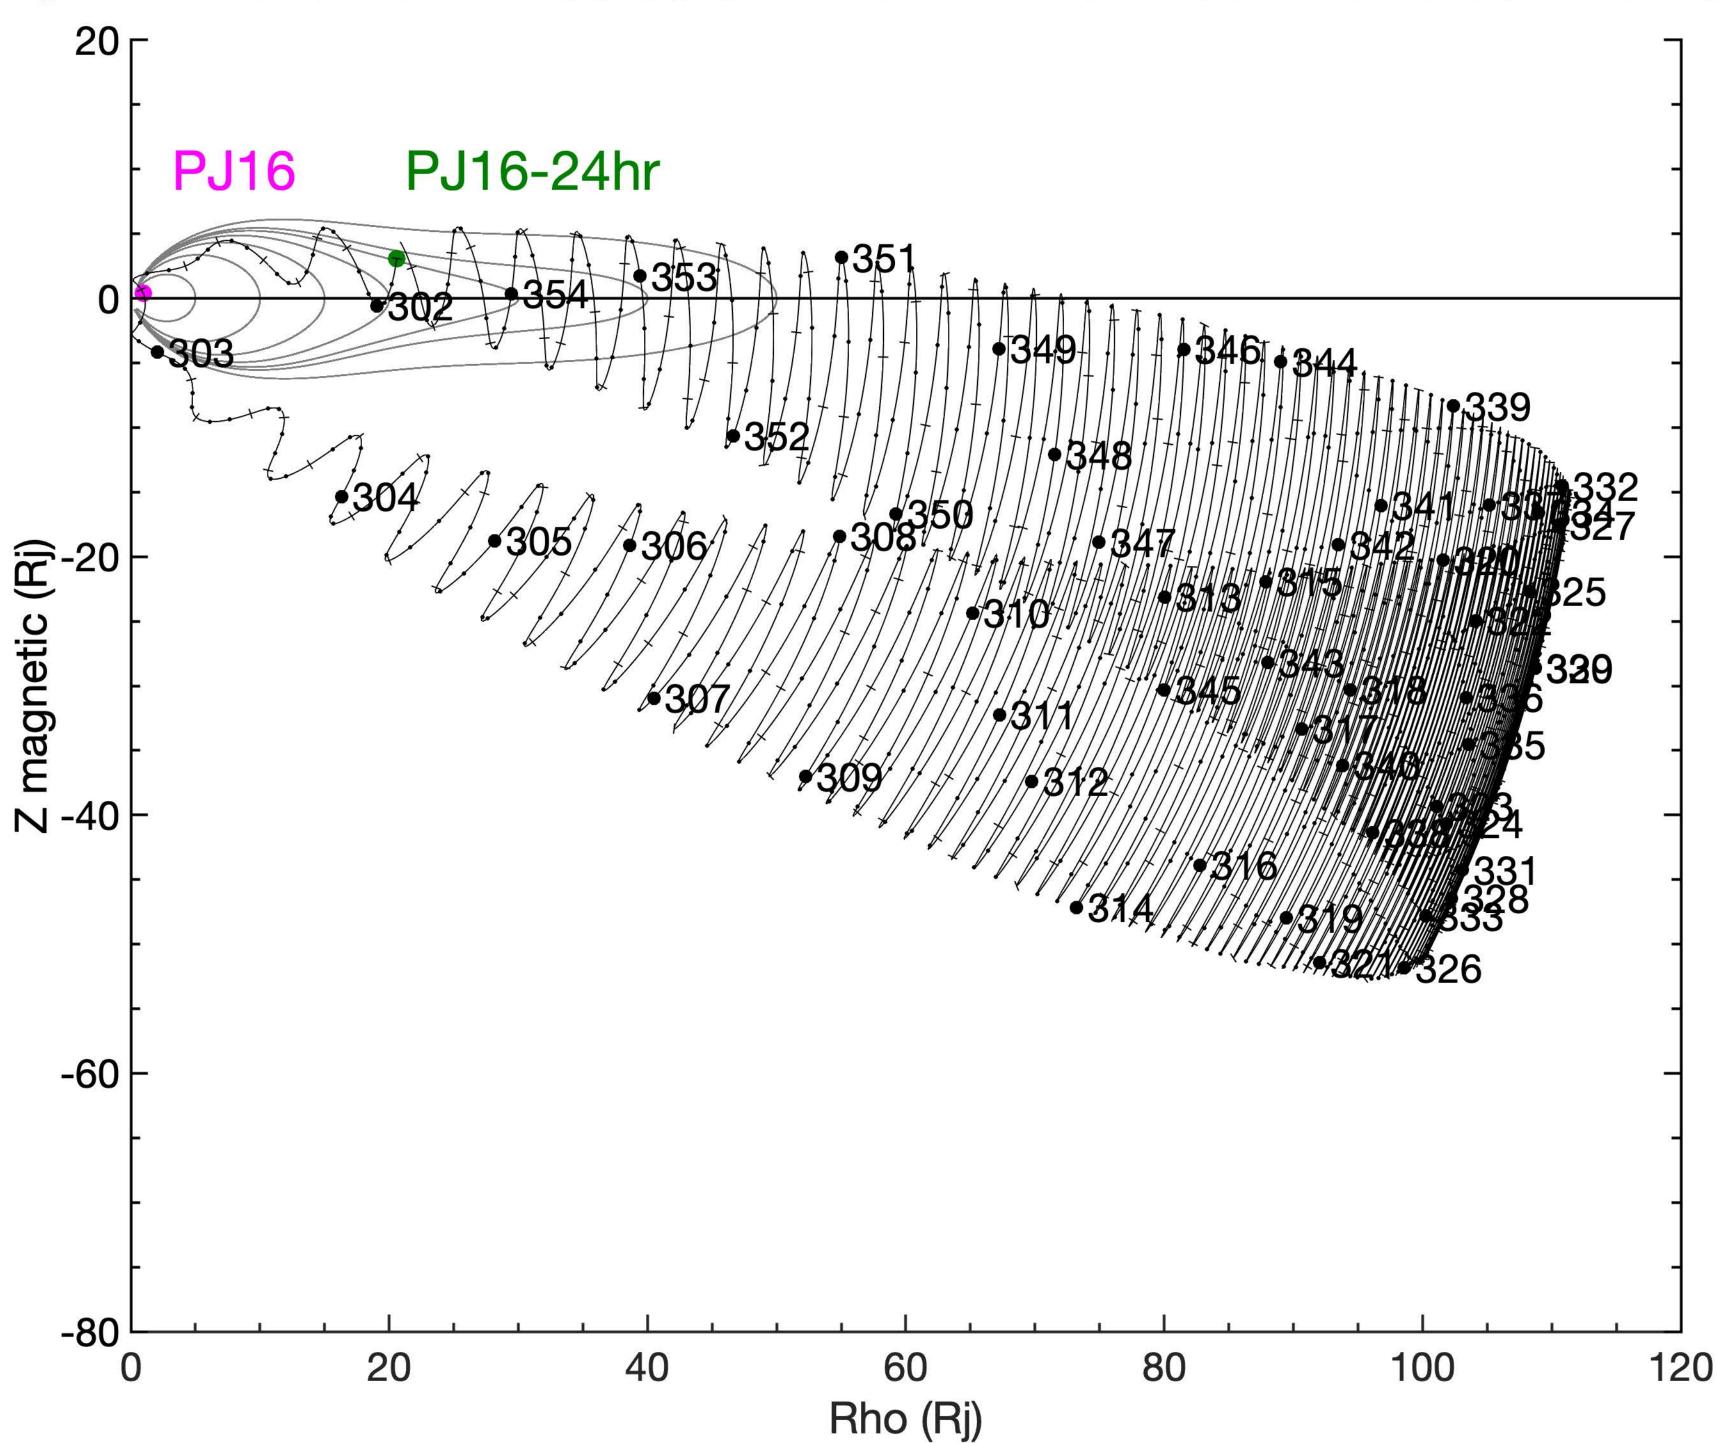

#### Juno Wiggle Plots for PJ01-PJ76 Created 2024-01-18 by Marty Brennan

Juno trajectory in VIP4 Magnetic Dipole Coordinates X-axis: Rho (Rj) distance from magnetic axis Z-axis: Z (Rj) distance from magnetic equator

Magnetic field lines modeled using JRM33 + Con2020 M-shells of 5, 10, 15, 20, 30, 40, 50 Rj

> Kernels Used: PJ01-PJ56: Reconstructed kernels PJ57-PJ76: Reference 231110 SPK (spk\_ref\_231110\_251016\_231110.bsp)